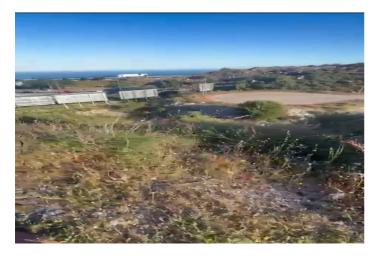

## Costa del Sol, Benalmádena

Discover this excellent plot on Calle Malva, located in the upper part of Benalmádena, in Santángelo Norte. Southfacing. Enjoy panoramic views of the Mediterranean Sea and the entire Costa del Sol. ???? Strategic location: Just minutes from the Arroyo de la Miel exit and the AP-7 motorway, with quick connections to Málaga city, the highway, and all essential services in the area. ???? Plot details: • Area: 619 m² • Bank appraisal: €300,000 • Asking price: €250,000 (well below appraisal) ???? Ideal for building your dream home or as a secure investment in one of the most promising areas of the Costa del Sol.