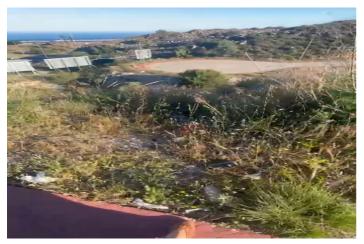

## Costa del Sol, Benalmádena

Discover this excellent plot on Calle Malva, located in the upper part of Benalmádena, in Santángelo Norte. Southfacing. Enjoy panoramic views of the Mediterranean Sea and the entire Costa del Sol. ???? Strategic location: Just minutes from the Arroyo de la Miel exit and the AP-7 motorway, with quick connections to Málaga city, the highway, and all essential services in the area. ???? Plot details: • Area: 619 m² • Bank appraisal: €300,000 • Asking price: €250,000 (well below appraisal) ???? Ideal for building your dream home or as a secure investment in one of the most promising areas of the Costa del Sol.