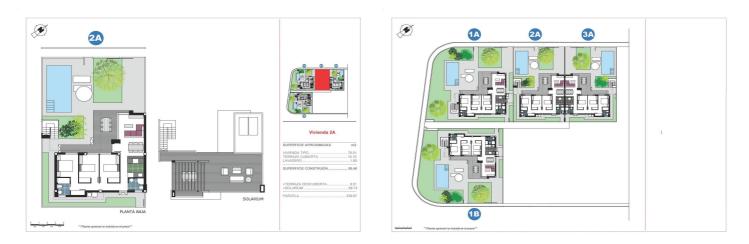

## Semi-Detached House for sale in Els Poblets, Els Poblets

Reference: N8317 Bedrooms: 3 Bathrooms: 2 Plot Size: 239m<sup>2</sup> Build Size: 88m<sup>2</sup> Terrace: 76m<sup>2</sup>

## Marina Alta, Els Poblets

NEW BUILD SEMI-DETACHED VILLAS IN ELS POBLETS New Build development will have 4 magnificent properties with gardens, private parking and the possibility of a private swimming pool. In an unbeatable location next to the town centre, shopping centre and all kinds of services, three-bedroom, two-bathroom homes with garden and solarium will be built. New Build semi-detached villas build over 1 floor and has 3 bedrooms, 2 bathrooms, open plan kitchen with the lounge area, fitted wardrobes, private garden with the off road parking space, private solarium. An options for a private pool at an extra cost. Features: •Built-in lined wardrobes, distributed with hanging bar, drawers and interior LED lighting. •Installation of linear LED lighting throughout the house. •Installation of air conditioning ducts in living room and bedrooms (including the machine). • USB chargers in bedrooms. • Installation of individual photovoltaic panels without battery on the roof according to regulations. •Pre-installation of electric car charger. •Reinforced concrete structure. • Facade with a monolayer finish. • PVC exterior carpentry with thermal break, double glazing with "Climalit" type air chamber and low emissivity. •Armoured entrance door. •Porcelain or similar interior flooring, the skirting board will be lacquered to match the interior carpentry. •Vertical walls of bathrooms and toilets in porcelain or similar. •Wall finished in smooth plastic paint. •Kitchen with high and low cabinets, Silestone or similar countertop equipped with induction hob with integrated ventilation system and electric oven. •Suspended vitrified porcelain sanitary ware with built-in cistern. •Flat resin shower trays, with shower screens including. • Sink with cabinet and mirror with builtin LED lighting in all bathrooms and toilets. •Mixer taps. •Inner doors white lacquered. Els Poblets is situated between Alicante and Valencia, 1 hour from either airport. Els Poblets is located in a plain formed by alluvial soils of the Girona River. It spans about 1 km of coastline on the Mediterranean and contains the beach of Almadrava. Bordering Denia and El Verger there are 24km of stunning BLUE FLAG beaches to choose from. The town and the beach are around 1km between each other, wheras many Spanish coastal towns are closed in the winter, Els Poblets is open all year with all amenities such as, bars, banks, shops, restaurants, supermarkets, hairdressers and is a friendly town with mixed nationalities, mainly Spanish with some ex pats.

## Features:

Features Garden Number of Parking Spaces: 1 Near Schools Parking - Space Beach: 1600 Meters Solarium: Yes Useable Build Space: 76 Msq. Double Bedrooms: 3 Air Conditioning: Pre-Installed Location: Coastal Terrace: 76 Msq. Near Bus Route Near Commercial Center CO2 Emission Rating B