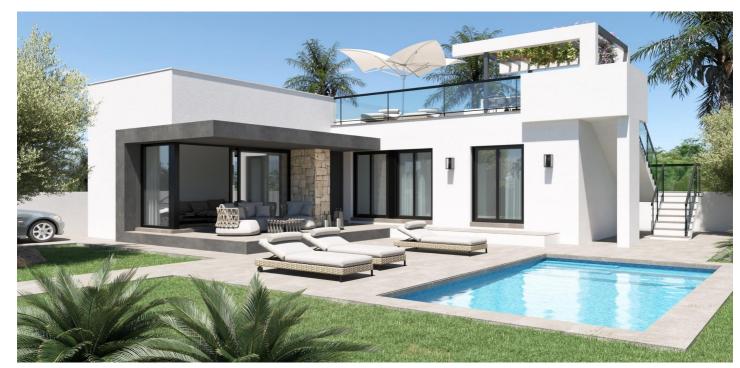

## Semi-Detached House for sale in Els Poblets, Els Poblets

Reference: N8317 Bedrooms: 3 Bathrooms: 2 Plot Size: 239m<sup>2</sup> Build Size: 88m<sup>2</sup> Terrace: 76m<sup>2</sup>

## Marina Alta, Els Poblets

NEW BUILD SEMI-DETACHED VILLAS IN ELS POBLETS New Build development will have 4 magnificent properties with gardens, private parking and the possibility of a private swimming pool. In an unbeatable location next to the town centre, shopping centre and all kinds of services, three-bedroom, two-bathroom homes with garden and solarium will be built. New Build semi-detached villas build over 1 floor and has 3 bedrooms, 2 bathrooms, open plan kitchen with the lounge area, fitted wardrobes, private garden with the off road parking space, private solarium. An options for a private pool at an extra cost. Features: •Built-in lined wardrobes, distributed with hanging bar, drawers and interior LED lighting. •Installation of linear LED lighting throughout the house. •Installation of air conditioning ducts in living room and bedrooms (including the machine). • USB chargers in bedrooms. • Installation of individual photovoltaic panels without battery on the roof according to regulations. •Pre-installation of electric car charger. •Reinforced concrete structure. • Facade with a monolayer finish. • PVC exterior carpentry with thermal break, double glazing with "Climalit" type air chamber and low emissivity. •Armoured entrance door. •Porcelain or similar interior flooring, the skirting board will be lacquered to match the interior carpentry. •Vertical walls of bathrooms and toilets in porcelain or similar. •Wall finished in smooth plastic paint. •Kitchen with high and low cabinets, Silestone or similar countertop equipped with induction hob with integrated ventilation system and electric oven. •Suspended vitrified porcelain sanitary ware with built-in cistern. •Flat resin shower trays, with shower screens including. • Sink with cabinet and mirror with builtin LED lighting in all bathrooms and toilets. •Mixer taps. •Inner doors white lacquered. Els Poblets is situated between Alicante and Valencia, 1 hour from either airport. Els Poblets is located in a plain formed by alluvial soils of the Girona River. It spans about 1 km of coastline on the Mediterranean and contains the beach of Almadrava. Bordering Denia and El Verger there are 24km of stunning BLUE FLAG beaches to choose from. The town and the beach are around 1km between each other, wheras many Spanish coastal towns are closed in the winter, Els Poblets is open all year with all amenities such as, bars, banks, shops, restaurants, supermarkets, hairdressers and is a friendly town with mixed nationalities, mainly Spanish with some ex pats.