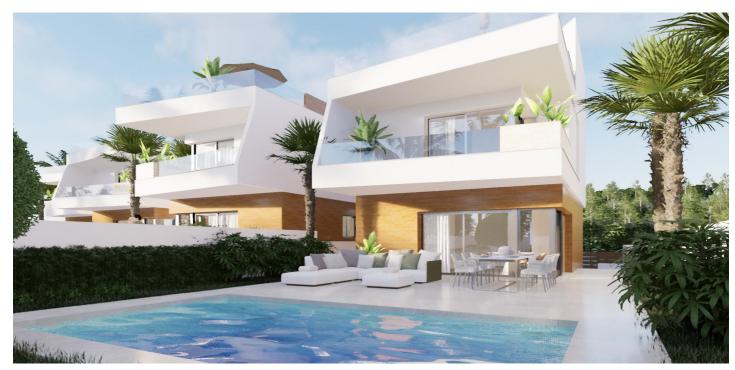

## Costa Blanca South, Pilar de la Horadada

NEW BUILD VILLAS IN PILAR DE LA HORADADA ON THE GOLF COURSE New Build residential consists of 6 exclusive villas with 3 bedrooms and 3 bathrooms located on the front line of the Lo Romero golf course and only a few minutes away from the nearest beach. In addition, each villa has its own plot with private swimming pool, parking space and terrace with solarium and summer kitchen. Pilar de la Horadada is the southernmost town and municipality on the Costa Blanca in the province of Alicante. The city is located on the border between the Comunidad Valenciana and the Murcia region. The town of Pilar de la Horadada is a typical Spanish town located just 2 km from the coast and the popular beaches of Torre de la Horadada. In the centre of Pilar de la Horadada you will find all amenities: shops, patisseries, banks, etc. along the main street 'Calle Mayor'. You will also experience a wonderful atmosphere near the local church on the 'Plaza de la Iglesia' where there are several cafes. In Pilar de la Horadada there is also a well-developed cycling and walking path network, and there is also a large offer of various sports activities. Lo Romero 18 hole golf course is just a short drive from town. The airports of Corvera (Murcia) and Alicante are respectively 40 and 55 minutes away.