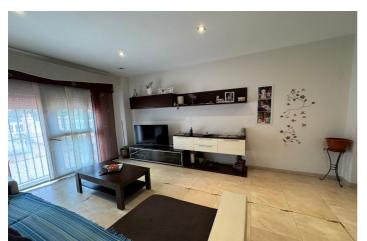

### Costa del Sol, Benalmadena Costa

Fantastic detached villa + separate office + large basement with 14 parking spaces. The main house is a detached villa in a residential area, very well maintained, all exterior, on a single floor. Surrounded by a large 430 m<sup>2</sup> terrace. Built on a 572 m<sup>2</sup> plot, the house comprises an entrance hall, a large, fully equipped separate kitchen-dining room with access to the terrace. There are three bedrooms (the master en suite with a dressing room), two full bathrooms with double showers (outdoors), and a large living room. There is an en suite bedroom with separate access, perfect for entertaining. All bedrooms have built-in wardrobes. The home has pre-installed air conditioning, smooth walls, double-glazed windows, elegant woodwork, and a surface prepared for the pool. Leaving the home, you access an office with a separate entrance, two bathrooms, a large hall, two very spacious offices, and a storage room. The home has a large basement with parking for 14 vehicles. Located in a residential area, minutes from the center of Arroyo de la Miel and with easy access to the highway. Enviar comentarios Paneles laterales Historial Guardado