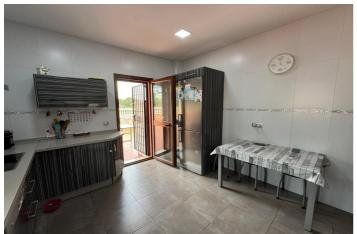

### Costa del Sol, Benalmadena Costa

Fantastic detached villa + separate office + large basement with 14 parking spaces. The main house is a detached villa in a residential area, very well maintained, all exterior, on a single floor. Surrounded by a large 430 m<sup>2</sup> terrace. Built on a 572 m<sup>2</sup> plot, the house comprises an entrance hall, a large, fully equipped separate kitchen-dining room with access to the terrace. There are three bedrooms (the master en suite with a dressing room), two full bathrooms with double showers (outdoors), and a large living room. There is an en suite bedroom with separate access, perfect for entertaining. All bedrooms have built-in wardrobes. The home has pre-installed air conditioning, smooth walls, double-glazed windows, elegant woodwork, and a surface prepared for the pool. Leaving the home, you access an office with a separate entrance, two bathrooms, a large hall, two very spacious offices, and a storage room. The home has a large basement with parking for 14 vehicles. Located in a residential area, minutes from the center of Arroyo de la Miel and with easy access to the highway. Enviar comentarios Paneles laterales Historial Guardado

Kitchen Fully Fitted Parking Underground Covered More Than One **Climate Control** Air Conditioning

Garden Private