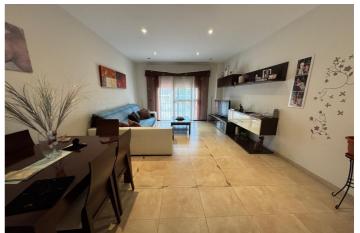

### Costa del Sol, Benalmadena Costa

Fantastic detached villa + separate office + large basement with 14 parking spaces. The main house is a detached villa in a residential area, very well maintained, all exterior, on a single floor. Surrounded by a large 430 m<sup>2</sup> terrace. Built on a 572 m<sup>2</sup> plot, the house comprises an entrance hall, a large, fully equipped separate kitchen-dining room with access to the terrace. There are three bedrooms (the master en suite with a dressing room), two full bathrooms with double showers (outdoors), and a large living room. There is an en suite bedroom with separate access, perfect for entertaining. All bedrooms have built-in wardrobes. The home has pre-installed air conditioning, smooth walls, double-glazed windows, elegant woodwork, and a surface prepared for the pool. Leaving the home, you access an office with a separate entrance, two bathrooms, a large hall, two very spacious offices, and a storage room. The home has a large basement with parking for 14 vehicles. Located in a residential area, minutes from the center of Arroyo de la Miel and with easy access to the highway. Enviar comentarios Paneles laterales Historial Guardado