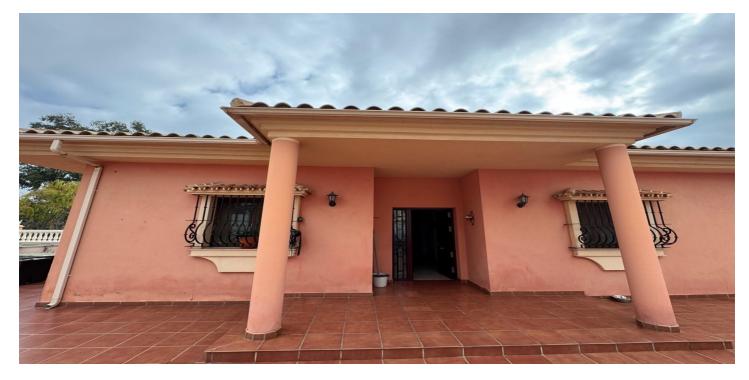

### Costa del Sol, Benalmadena Costa

Fantastic detached villa + separate office + large basement with 14 parking spaces. The main house is a detached villa in a residential area, very well maintained, all exterior, on a single floor. Surrounded by a large 430 m<sup>2</sup> terrace. Built on a 572 m<sup>2</sup> plot, the house comprises an entrance hall, a large, fully equipped separate kitchen-dining room with access to the terrace. There are three bedrooms (the master en suite with a dressing room), two full bathrooms with double showers (outdoors), and a large living room. There is an en suite bedroom with separate access, perfect for entertaining. All bedrooms have built-in wardrobes. The home has pre-installed air conditioning, smooth walls, double-glazed windows, elegant woodwork, and a surface prepared for the pool. Leaving the home, you access an office with a separate entrance, two bathrooms, a large hall, two very spacious offices, and a storage room. The home has a large basement with parking for 14 vehicles. Located in a residential area, minutes from the center of Arroyo de la Miel and with easy access to the highway. Enviar comentarios Paneles laterales Historial Guardado