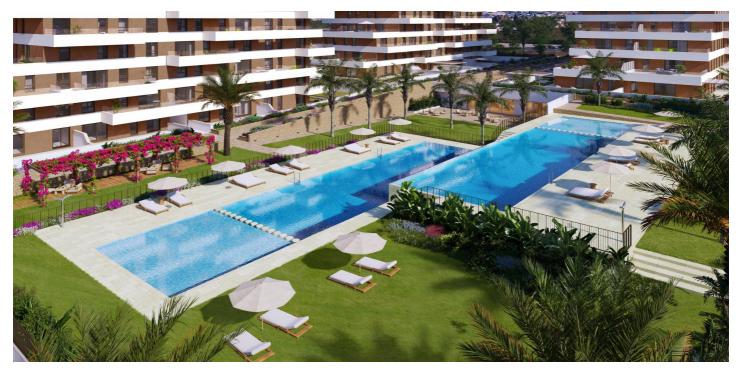

## Costa Blanca North, Villajoyosa

NEW BUILD RESIDENTIAL COMPLEX IN VILLAYOJOSA New Build residential complex of apartments in Villayojosa located just 450 meters from the sea. Modern Apartments with 2 and 3 bedrooms, open plan kitchen with living area, large terraces and a complete urbanisation that includes a social club, gym and swimming pool. Ground floor apartments have private garden. Close to your new home you will find shopping centres, hospital and all kinds of services just a few minutes away. Complex located just 2 km from the centre of Villajoyosa and 10 km from Benidorm. Your new home is located in an idyllic corner, Playa del Torres, a natural environment. A cove of crystal clear and calm waters, where the turquoise blue is the main protagonist. All properties has private parking space. Villajoyosa is a hidden pearl on the Spanish Costa Blanca. This colourful fishing village is located between Benidorm and El Campello, about 30 minutes by car from Alicante airport. In recent years, the idyllic town has become a sought-after location for second-home residents and tourists. Villajoyosa has a lot to offer, from the wide sandy beach to the narrow and colourful streets of the historic town centre. Today, more than thirty thousand people live in Villajoyosa and, above all, the colourful houses offer tons of inspiration for the many artists. Villajoyosa is also known for its delicious Valor chocolate factory museum.

## **Features:**

**Features Energy Rating CO2** Emission Rating Gym

Garden

Number of Parking Spaces: 1

**Near Schools** 

Location: Coastal, Urbanisation

Parking - Space Beach: 450 Meters

Air Conditioning: Pre-Installed

Gated

Terrace: 23 Msq. **Communal Pool** Elevator/Lift

Double Bedrooms: 2 **Near Childrens Parks** 

Useable Build Space: 63 Msq. **Near Commercial Center**