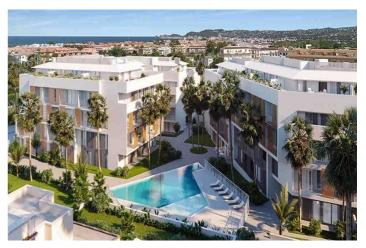

## Costa Blanca North, Javea

NEW RESIDENTIAL IN JAVEA 5 MINUTES FROM THE BEACH, THE PORT AND THE CENTER !!! New residential a few minutes from the beach that consists of 58 homes with 2, 3 and 4 bedrooms distributed on the ground floor with a garden, apartments with terraces on intermediate floors, penthouses and duplexes with large terraces. The residential complex will have a swimming pool and a social club. You can configure different aspects in the distribution, finishes and extra options of your home. Adapt your new home to your tastes and preferences and create the environment you have always wanted. With interiors cared for in detail, the exterior of the house could not be less. Perfectly combining avant-garde trends and the timeless elegance of the most classic constructions, the beautiful aesthetic of the building lies in its façade through textures and colors integrated into its surroundings. Enjoying your new home in a magnificent location, with everything you need at your fingertips: restaurants, pharmacies, supermarkets, health centers, and the Molins De La Plana, a green lung in Jávea. In addition, in the vicinity of your new construction home you will find the Jávea bus station and the CV-734 road for easy access.

Gated

Communal Pool Elevator/Lift

Double Bedrooms: 2 **Near Bus Route** 

Useable Build Space: 71 Msq. **Near Commercial Center** Beach: 800 Meters

В