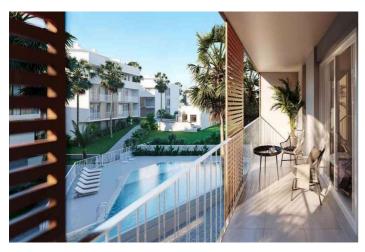

## Ground Floor Apartment for sale in Javea, Javea

345,650 €

 $\textbf{Reference: SP0057} \quad \textbf{Bedrooms: 2} \quad \textbf{Bathrooms: 2} \quad \textbf{Build Size: } 97\text{m}^2 \quad \textbf{Terrace: } 16\text{m}^2$ 

## **Features:**

**Features Energy Rating CO2** Emission Rating Gym В

Number of Parking Spaces: 1

**Near Schools** 

Location: Coastal, Urbanisation

Parking - Space Terrace: 16 Msq. **Near Trees** 

Air Conditioning: Pre-Installed