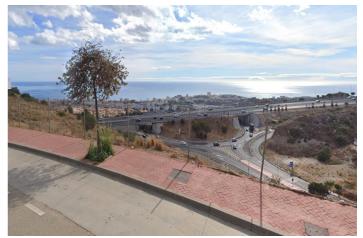

### Costa del Sol, Benalmadena Costa

Prime location in one of the most promising areas of the Costa del Sol. Land Features Area: 10,000 m<sup>2</sup> Land Use: Residential Buildable Area: 8,000 m<sup>2</sup> Infrastructure and Access Direct access to the A-7 motorway. 15 minutes from Malaga Airport. Services: Electricity, drinking water, and sewage disposal. Infrastructure and Services Nearby Transportation: Fast connections to major transportation networks. Education: Proximity to international schools and educational centers. Healthcare: Hospitals and private clinics within a 10 km radius. Leisure and Commerce: Shopping centers, restaurants, and beaches are just minutes away. Market Analysis Price of similar plots: Between  $\leq$ 350 and  $\leq$ 450/m<sup>2</sup>, supporting the valuation of this plot. Market Trend: 15% growth over the last 5 years, consolidating the area as a strategic location for investors and developers. Financial Analysis and Profitability Estimated Return on Investment: Between 20% and 30% over 5 years. High Demand: Significant interest from national and international buyers. Growth Factors: Continued development, proximity to key infrastructure, and the tourist appeal of the Costa del Sol. 2 A unique opportunity for investors and developers in one of the most exclusive areas of Benalmádena.