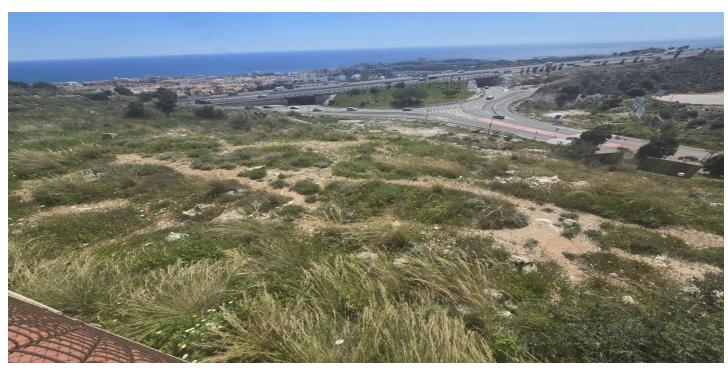

## Benalmádena

Referenz: R5040886 Grundstücksgröße: 10.000m<sup>2</sup>

### Costa del Sol, Benalmadena Costa

Prime location in one of the most promising areas of the Costa del Sol. Land Features Area: 10,000 m<sup>2</sup> Land Use: Residential Buildable Area: 8,000 m<sup>2</sup> Infrastructure and Access Direct access to the A-7 motorway. 15 minutes from Malaga Airport. Services: Electricity, drinking water, and sewage disposal. Infrastructure and Services Nearby Transportation: Fast connections to major transportation networks. Education: Proximity to international schools and educational centers. Healthcare: Hospitals and private clinics within a 10 km radius. Leisure and Commerce: Shopping centers, restaurants, and beaches are just minutes away. Market Analysis Price of similar plots: Between  $\leq$ 350 and  $\leq$ 450/m<sup>2</sup>, supporting the valuation of this plot. Market Trend: 15% growth over the last 5 years, consolidating the area as a strategic location for investors and developers. Financial Analysis and Profitability Estimated Return on Investment: Between 20% and 30% over 5 years. High Demand: Significant interest from national and international buyers. Growth Factors: Continued development, proximity to key infrastructure, and the tourist appeal of the Costa del Sol. 2 A unique opportunity for investors and developers in one of the most exclusive areas of Benalmádena.