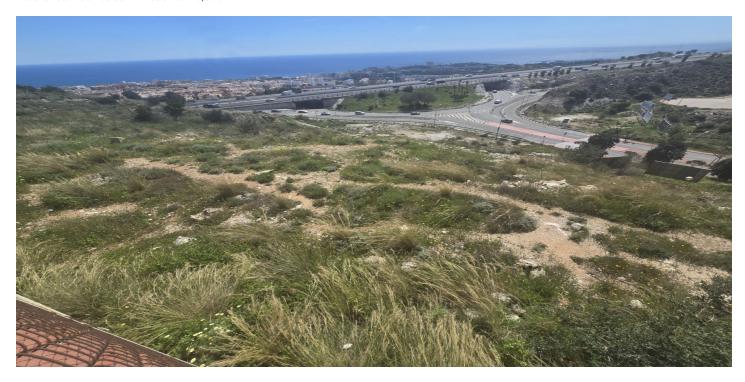

## Commercial Plot for sale in Benalmadena Costa, Benalmádena

4,000,000 €

Reference: R5040886 Plot Size: 10,000m<sup>2</sup>

## Costa del Sol, Benalmadena Costa

Prime location in one of the most promising areas of the Costa del Sol. Land Features Area: 10,000 m² Land Use: Residential Buildable Area: 8,000 m² Infrastructure and Access Direct access to the A-7 motorway. 15 minutes from Malaga Airport. Services: Electricity, drinking water, and sewage disposal. Infrastructure and Services Nearby Transportation: Fast connections to major transportation networks. Education: Proximity to international schools and educational centers. Healthcare: Hospitals and private clinics within a 10 km radius. Leisure and Commerce: Shopping centers, restaurants, and beaches are just minutes away. Market Analysis Price of similar plots: Between €350 and €450/m², supporting the valuation of this plot. Market Trend: 15% growth over the last 5 years, consolidating the area as a strategic location for investors and developers. Financial Analysis and Profitability Estimated Return on Investment: Between 20% and 30% over 5 years. High Demand: Significant interest from national and international buyers. Growth Factors: Continued development, proximity to key infrastructure, and the tourist appeal of the Costa del Sol. ② A unique opportunity for investors and developers in one of the most exclusive areas of Benalmádena.