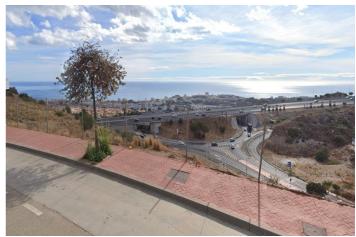

## Costa del Sol, Benalmadena Costa

Prime location in one of the most promising areas of the Costa del Sol. Land Features Area: 10,000 m² Land Use: Residential Buildable Area: 8,000 m² Infrastructure and Access Direct access to the A-7 motorway. 15 minutes from Malaga Airport. Services: Electricity, drinking water, and sewage disposal. Infrastructure and Services Nearby Transportation: Fast connections to major transportation networks. Education: Proximity to international schools and educational centers. Healthcare: Hospitals and private clinics within a 10 km radius. Leisure and Commerce: Shopping centers, restaurants, and beaches are just minutes away. Market Analysis Price of similar plots: Between €350 and €450/m², supporting the valuation of this plot. Market Trend: 15% growth over the last 5 years, consolidating the area as a strategic location for investors and developers. Financial Analysis and Profitability Estimated Return on Investment: Between 20% and 30% over 5 years. High Demand: Significant interest from national and international buyers. Growth Factors: Continued development, proximity to key infrastructure, and the tourist appeal of the Costa del Sol. ② A unique opportunity for investors and developers in one of the most exclusive areas of Benalmádena.