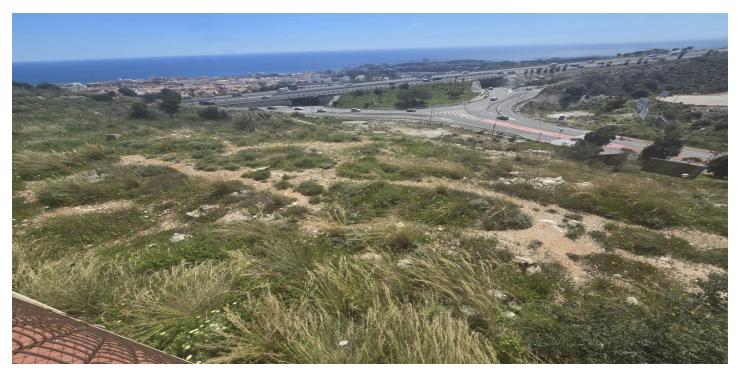

## Costa del Sol, Benalmadena Costa

Prime location in one of the most promising areas of the Costa del Sol. Land Features Area: 10,000 m<sup>2</sup> Land Use: Residential Buildable Area: 8,000 m<sup>2</sup> Infrastructure and Access Direct access to the A-7 motorway. 15 minutes from Malaga Airport. Services: Electricity, drinking water, and sewage disposal. Infrastructure and Services Nearby Transportation: Fast connections to major transportation networks. Education: Proximity to international schools and educational centers. Healthcare: Hospitals and private clinics within a 10 km radius. Leisure and Commerce: Shopping centers, restaurants, and beaches are just minutes away. Market Analysis Price of similar plots: Between  $\leq$ 350 and  $\leq$ 450/m<sup>2</sup>, supporting the valuation of this plot. Market Trend: 15% growth over the last 5 years, consolidating the area as a strategic location for investors and developers. Financial Analysis and Profitability Estimated Return on Investment: Between 20% and 30% over 5 years. High Demand: Significant interest from national and international buyers. Growth Factors: Continued development, proximity to key infrastructure, and the tourist appeal of the Costa del Sol. 2 A unique opportunity for investors and developers in one of the most exclusive areas of Benalmádena.

## **Spécification:**

Orientation Sud **Vues** Mer