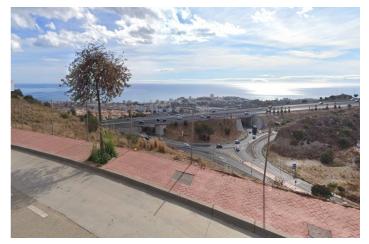

## Costa del Sol, Benalmadena Costa

Prime location in one of the most promising areas of the Costa del Sol. Land Features Area: 10,000 m<sup>2</sup> Land Use: Residential Buildable Area: 8,000 m<sup>2</sup> Infrastructure and Access Direct access to the A-7 motorway. 15 minutes from Malaga Airport. Services: Electricity, drinking water, and sewage disposal. Infrastructure and Services Nearby Transportation: Fast connections to major transportation networks. Education: Proximity to international schools and educational centers. Healthcare: Hospitals and private clinics within a 10 km radius. Leisure and Commerce: Shopping centers, restaurants, and beaches are just minutes away. Market Analysis Price of similar plots: Between  $\leq$ 350 and  $\leq$ 450/m<sup>2</sup>, supporting the valuation of this plot. Market Trend: 15% growth over the last 5 years, consolidating the area as a strategic location for investors and developers. Financial Analysis and Profitability Estimated Return on Investment: Between 20% and 30% over 5 years. High Demand: Significant interest from national and international buyers. Growth Factors: Continued development, proximity to key infrastructure, and the tourist appeal of the Costa del Sol. 2 A unique opportunity for investors and developers in one of the most exclusive areas of Benalmádena.

## **Spécification:**

Orientation Sud **Vues** Mer