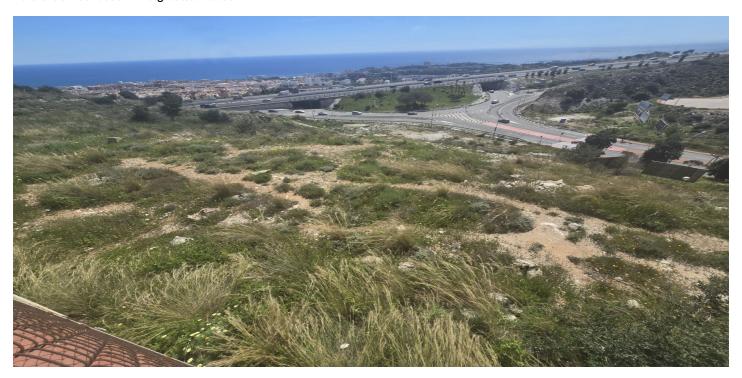

## Costa del Sol, Benalmadena Costa

Prime location in one of the most promising areas of the Costa del Sol. Land Features Area: 10,000 m² Land Use: Residential Buildable Area: 8,000 m² Infrastructure and Access Direct access to the A-7 motorway. 15 minutes from Malaga Airport. Services: Electricity, drinking water, and sewage disposal. Infrastructure and Services Nearby Transportation: Fast connections to major transportation networks. Education: Proximity to international schools and educational centers. Healthcare: Hospitals and private clinics within a 10 km radius. Leisure and Commerce: Shopping centers, restaurants, and beaches are just minutes away. Market Analysis Price of similar plots: Between €350 and €450/m², supporting the valuation of this plot. Market Trend: 15% growth over the last 5 years, consolidating the area as a strategic location for investors and developers. Financial Analysis and Profitability Estimated Return on Investment: Between 20% and 30% over 5 years. High Demand: Significant interest from national and international buyers. Growth Factors: Continued development, proximity to key infrastructure, and the tourist appeal of the Costa del Sol. ② A unique opportunity for investors and developers in one of the most exclusive areas of Benalmádena.