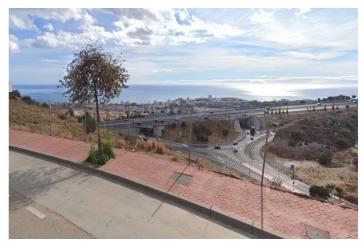

## Costa del Sol, Benalmadena Costa

Prime location in one of the most promising areas of the Costa del Sol. Land Features Area: 10,000 m² Land Use: Residential Buildable Area: 8,000 m² Infrastructure and Access Direct access to the A-7 motorway. 15 minutes from Malaga Airport. Services: Electricity, drinking water, and sewage disposal. Infrastructure and Services Nearby Transportation: Fast connections to major transportation networks. Education: Proximity to international schools and educational centers. Healthcare: Hospitals and private clinics within a 10 km radius. Leisure and Commerce: Shopping centers, restaurants, and beaches are just minutes away. Market Analysis Price of similar plots: Between €350 and €450/m², supporting the valuation of this plot. Market Trend: 15% growth over the last 5 years, consolidating the area as a strategic location for investors and developers. Financial Analysis and Profitability Estimated Return on Investment: Between 20% and 30% over 5 years. High Demand: Significant interest from national and international buyers. Growth Factors: Continued development, proximity to key infrastructure, and the tourist appeal of the Costa del Sol. ② A unique opportunity for investors and developers in one of the most exclusive areas of Benalmádena.