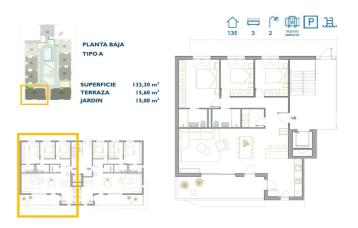

## Ground Floor Apartment for sale in San Pedro del Pinatar, San Pedro del Pinatar

284,900 €

Reference: N8080 Bedrooms: 3 Bathrooms: 2 Plot Size: 15m<sup>2</sup> Build Size: 133m<sup>2</sup> Terrace: 15m<sup>2</sup>