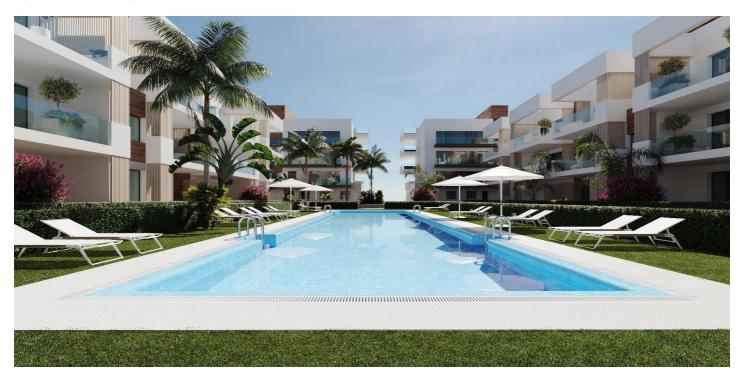

## Costa Calida, San Pedro del Pinatar

NEW BUILD RESIDENTIAL IN SAN PEDRO DEL PINATAR New Build residential complex of modern apartments and penthouses in San Pedro Del Pinatar . Apartments and penthouses with 2 and 3 bedrooms, 2 bathrooms, with open plan kitchen with living area, large terraces, fitted wardrobes, fully equipped bathrooms, terraces. Ground floor apartments has aprivate garden and top floor penthouses has private solarium. Each property has underground parking with storage rooms Landscaping and gardening in the common areas with a careful selection of species appropriate for the area. Complete installation of swimming pool with gresite finish, built-in lighting and with purification system and equipment in a built-in, floor-recessed cabin. San Pedro del Pinatar's privileged location on the Mar Menor and Mediterranean coastline it attracts those with an interest in sailing and watersports, providing marina mooring and sailing clubs, while the beaches and natural mud baths attract those seeking safe sun, sea and sand. San Pedro del Pinatar has an established community and offers an excellent range of activities, including covered swimming pool and sports facilities, as well as a year round programme of social activities by the pleasant winter weather. The benefits of the mud baths, typical of the region, or the calm waters of the Mar Menor, have favoured the growth of Lo Pagán, which currently has all kind of amenities. In addition, it has an excellent location, just 5 minutes from the Commercial Centre Dos Mares. Murcia/Corvera airport is 30 minutes away and Alicante airport is an hour drive away.