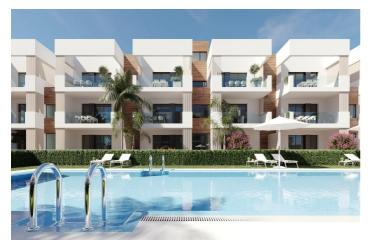

## Costa Calida, San Pedro del Pinatar

NEW BUILD RESIDENTIAL IN SAN PEDRO DEL PINATAR New Build residential complex of modern apartments and penthouses in San Pedro Del Pinatar . Apartments and penthouses with 2 and 3 bedrooms, 2 bathrooms, with open plan kitchen with living area, large terraces, fitted wardrobes, fully equipped bathrooms, terraces. Ground floor apartments has aprivate garden and top floor penthouses has private solarium. Each property has underground parking with storage rooms Landscaping and gardening in the common areas with a careful selection of species appropriate for the area. Complete installation of swimming pool with gresite finish, built-in lighting and with purification system and equipment in a built-in, floor-recessed cabin. San Pedro del Pinatar's privileged location on the Mar Menor and Mediterranean coastline it attracts those with an interest in sailing and watersports, providing marina mooring and sailing clubs, while the beaches and natural mud baths attract those seeking safe sun, sea and sand. San Pedro del Pinatar has an established community and offers an excellent range of activities, including covered swimming pool and sports facilities, as well as a year round programme of social activities by the pleasant winter weather. The benefits of the mud baths, typical of the region, or the calm waters of the Mar Menor, have favoured the growth of Lo Pagán, which currently has all kind of amenities. In addition, it has an excellent location, just 5 minutes from the Commercial Centre Dos Mares. Murcia/Corvera airport is 30 minutes away and Alicante airport is an hour drive away.