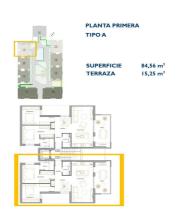

## Apartment for sale in San Pedro del Pinatar, San Pedro del Pinatar

242,900 €

Reference: N8081 Bedrooms: 2 Bathrooms: 2 Build Size: 84m<sup>2</sup> Terrace: 15m<sup>2</sup>

Terrace: 15 Msq.

Gated

Communal Pool Elevator/Lift

Double Bedrooms: 2 Near Bus Route

**Near Commercial Center** 

**Energy Rating** 

В

**CO2** Emission Rating