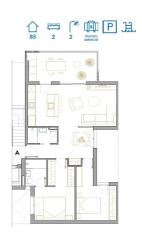

## Apartment for sale in San Pedro del Pinatar, San Pedro del Pinatar

242,900 €

Reference: N8081 Bedrooms: 2 Bathrooms: 2 Build Size: 84m<sup>2</sup> Terrace: 15m<sup>2</sup>

## **Features:**

Features

Number of Parking Spaces: 1

**Near Schools** 

Beach: 2500 Meters

Location: Coastal, Urbanisation

Parking - Space

Useable Build Space: 74 Msq. Air Conditioning: Pre-Installed

Terrace: 15 Msq.

Gated

Communal Pool Elevator/Lift

Double Bedrooms: 2 Near Bus Route

**Near Commercial Center** 

**Energy Rating** 

В

**CO2** Emission Rating