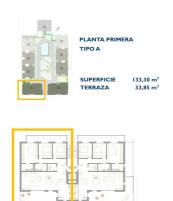

## Apartment for sale in San Pedro del Pinatar, San Pedro del Pinatar

296,900€

Reference: N8082 Bedrooms: 3 Bathrooms: 2

Build Size: 133m<sup>2</sup> Terrace: 33m<sup>2</sup>

Double Bedrooms: 3

Air Conditioning: Pre-Installed

Gated

Communal Pool Elevator/Lift Near Bus Route Terrace: 33 Msq.

**Near Commercial Center** 

**Energy Rating** 

В

**CO2** Emission Rating