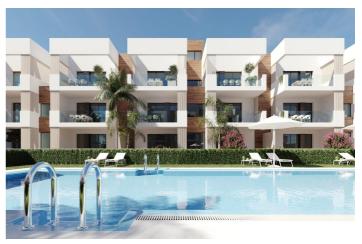

## Costa Calida, San Pedro del Pinatar

NEW BUILD RESIDENTIAL IN SAN PEDRO DEL PINATAR New Build residential complex of modern apartments and penthouses in San Pedro Del Pinatar . Apartments and penthouses with 2 and 3 bedrooms, 2 bathrooms, with open plan kitchen with living area, large terraces, fitted wardrobes, fully equipped bathrooms, terraces. Ground floor apartments has aprivate garden and top floor penthouses has private solarium. Each property has underground parking with storage rooms Landscaping and gardening in the common areas with a careful selection of species appropriate for the area. Complete installation of swimming pool with gresite finish, built-in lighting and with purification system and equipment in a built-in, floor-recessed cabin. San Pedro del Pinatar's privileged location on the Mar Menor and Mediterranean coastline it attracts those with an interest in sailing and watersports, providing marina mooring and sailing clubs, while the beaches and natural mud baths attract those seeking safe sun, sea and sand. San Pedro del Pinatar has an established community and offers an excellent range of activities, including covered swimming pool and sports facilities, as well as a year round programme of social activities by the pleasant winter weather. The benefits of the mud baths, typical of the region, or the calm waters of the Mar Menor, have favoured the growth of Lo Pagán, which currently has all kind of amenities. In addition, it has an excellent location, just 5 minutes from the Commercial Centre Dos Mares. Murcia/Corvera airport is 30 minutes away and Alicante airport is an hour drive away.