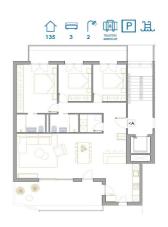

## Apartment for sale in San Pedro del Pinatar, San Pedro del Pinatar

296,900€

Reference: N8082 Bedrooms: 3 Bathrooms: 2

Build Size: 133m<sup>2</sup> Terrace: 33m<sup>2</sup>

Double Bedrooms: 3

Air Conditioning: Pre-Installed

Gated

Communal Pool Elevator/Lift Near Bus Route Terrace: 33 Msq.

**Near Commercial Center** 

**Energy Rating** 

В

**CO2** Emission Rating