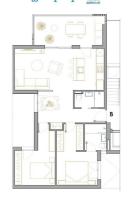

### del Pinatar

Reference: N8083 Bedrooms: 2 Bathrooms: 2 Build Size: 84m<sup>2</sup> Terrace: 50m<sup>2</sup>

æ

PH

Costa Blanca Network | +34 744 75 52 36 | info@costablancanetwork.com

Page: 1 / 3

# Features:

Features Number of Parking Spaces: 1 **Near Schools** Beach: 2500 Meters Location: Coastal, Urbanisation Terrace: 50 Msq. Parking - Space Solarium: Yes Useable Build Space: 74 Msq. Air Conditioning: Pre-Installed Gated **Communal Pool** Elevator/Lift **Double Bedrooms: 2** Near Bus Route Near Commercial Center