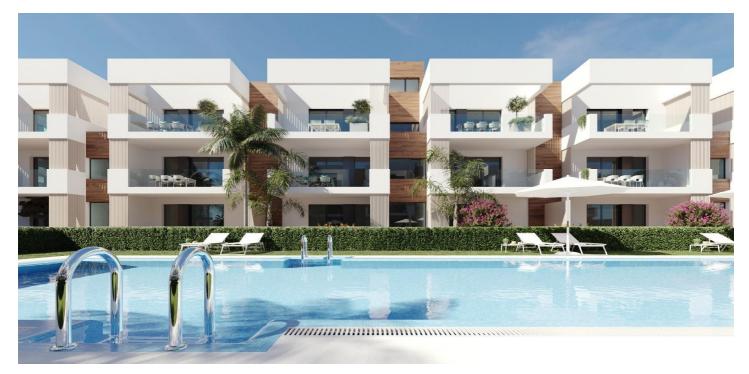

# Costa Calida, San Pedro del Pinatar

NEW BUILD RESIDENTIAL IN SAN PEDRO DEL PINATAR New Build residential complex of modern apartments and penthouses in San Pedro Del Pinatar . Apartments and penthouses with 2 and 3 bedrooms, 2 bathrooms, with open plan kitchen with living area, large terraces, fitted wardrobes, fully equipped bathrooms, terraces. Ground floor apartments has aprivate garden and top floor penthouses has private solarium. Each property has underground parking with storage rooms Landscaping and gardening in the common areas with a careful selection of species appropriate for the area. Complete installation of swimming pool with gresite finish, built-in lighting and with purification system and equipment in a built-in, floor-recessed cabin. San Pedro del Pinatar's privileged location on the Mar Menor and Mediterranean coastline it attracts those with an interest in sailing and watersports, providing marina mooring and sailing clubs, while the beaches and natural mud baths attract those seeking safe sun, sea and sand. San Pedro del Pinatar has an established community and offers an excellent range of activities, including covered swimming pool and sports facilities, as well as a year round programme of social activities by the pleasant winter weather. The benefits of the mud baths, typical of the region, or the calm waters of the Mar Menor, have favoured the growth of Lo Pagán, which currently has all kind of amenities. In addition, it has an excellent location, just 5 minutes from the Commercial Centre Dos Mares. Murcia/Corvera airport is 30 minutes away and Alicante airport is an hour drive away.

# Features:

Features Number of Parking Spaces: 1 **Near Schools** Beach: 2500 Meters Location: Coastal, Urbanisation Terrace: 50 Msq. Parking - Space Solarium: Yes Useable Build Space: 74 Msq. Air Conditioning: Pre-Installed Gated **Communal Pool** Elevator/Lift **Double Bedrooms: 2** Near Bus Route Near Commercial Center