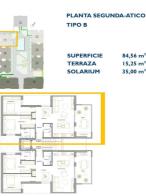

### del Pinatar

Reference: N8083 Bedrooms: 2 Bathrooms: 2 Build Size: 84m<sup>2</sup> Terrace: 50m<sup>2</sup>

æ

PH

Costa Blanca Network | +34 744 75 52 36 | info@costablancanetwork.com

Page: 1 / 3

# Features:

Features Number of Parking Spaces: 1 **Near Schools** Beach: 2500 Meters Location: Coastal, Urbanisation Terrace: 50 Msq. Parking - Space Solarium: Yes Useable Build Space: 74 Msq. Air Conditioning: Pre-Installed Gated **Communal Pool** Elevator/Lift **Double Bedrooms: 2** Near Bus Route Near Commercial Center