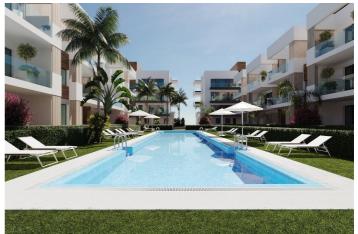

# Costa Calida, San Pedro del Pinatar

NEW BUILD RESIDENTIAL IN SAN PEDRO DEL PINATAR New Build residential complex of modern apartments and penthouses in San Pedro Del Pinatar . Apartments and penthouses with 2 and 3 bedrooms, 2 bathrooms, with open plan kitchen with living area, large terraces, fitted wardrobes, fully equipped bathrooms, terraces. Ground floor apartments has aprivate garden and top floor penthouses has private solarium. Each property has underground parking with storage rooms Landscaping and gardening in the common areas with a careful selection of species appropriate for the area. Complete installation of swimming pool with gresite finish, built-in lighting and with purification system and equipment in a built-in, floor-recessed cabin. San Pedro del Pinatar's privileged location on the Mar Menor and Mediterranean coastline it attracts those with an interest in sailing and watersports, providing marina mooring and sailing clubs, while the beaches and natural mud baths attract those seeking safe sun, sea and sand. San Pedro del Pinatar has an established community and offers an excellent range of activities, including covered swimming pool and sports facilities, as well as a year round programme of social activities by the pleasant winter weather. The benefits of the mud baths, typical of the region, or the calm waters of the Mar Menor, have favoured the growth of Lo Pagán, which currently has all kind of amenities. In addition, it has an excellent location, just 5 minutes from the Commercial Centre Dos Mares. Murcia/Corvera airport is 30 minutes away and Alicante airport is an hour drive away.

# Features:

Features Number of Parking Spaces: 1 **Near Schools** Beach: 2500 Meters Location: Coastal, Urbanisation Terrace: 50 Msq. Parking - Space Solarium: Yes Useable Build Space: 74 Msq. Air Conditioning: Pre-Installed Gated **Communal Pool** Elevator/Lift **Double Bedrooms: 2** Near Bus Route Near Commercial Center