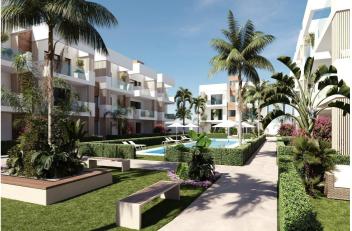

# Costa Calida, San Pedro del Pinatar

NEW BUILD RESIDENTIAL IN SAN PEDRO DEL PINATAR New Build residential complex of modern apartments and penthouses in San Pedro Del Pinatar . Apartments and penthouses with 2 and 3 bedrooms, 2 bathrooms, with open plan kitchen with living area, large terraces, fitted wardrobes, fully equipped bathrooms, terraces. Ground floor apartments has aprivate garden and top floor penthouses has private solarium. Each property has underground parking with storage rooms Landscaping and gardening in the common areas with a careful selection of species appropriate for the area. Complete installation of swimming pool with gresite finish, built-in lighting and with purification system and equipment in a built-in, floor-recessed cabin. San Pedro del Pinatar's privileged location on the Mar Menor and Mediterranean coastline it attracts those with an interest in sailing and watersports, providing marina mooring and sailing clubs, while the beaches and natural mud baths attract those seeking safe sun, sea and sand. San Pedro del Pinatar has an established community and offers an excellent range of activities, including covered swimming pool and sports facilities, as well as a year round programme of social activities by the pleasant winter weather. The benefits of the mud baths, typical of the region, or the calm waters of the Mar Menor, have favoured the growth of Lo Pagán, which currently has all kind of amenities. In addition, it has an excellent location, just 5 minutes from the Commercial Centre Dos Mares. Murcia/Corvera airport is 30 minutes away and Alicante airport is an hour drive away.

# **Features:**

Features Number of Parking Spaces: 1 **Near Schools** Terrace: 79 Msq. Beach: 2500 Meters Location: Coastal, Urbanisation Parking - Space Useable Build Space: 115 Msq. Solarium: Yes **Double Bedrooms: 3** Air Conditioning: Pre-Installed Gated **Communal Pool** Elevator/Lift Near Bus Route Near Commercial Center