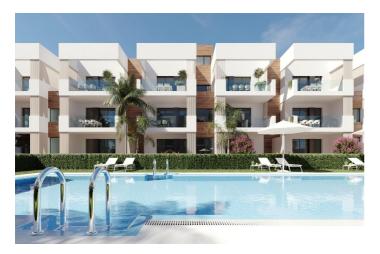

# Costa Calida, San Pedro del Pinatar

NEW BUILD RESIDENTIAL IN SAN PEDRO DEL PINATAR New Build residential complex of modern apartments and penthouses in San Pedro Del Pinatar . Apartments and penthouses with 2 and 3 bedrooms, 2 bathrooms, with open plan kitchen with living area, large terraces, fitted wardrobes, fully equipped bathrooms, terraces. Ground floor apartments has aprivate garden and top floor penthouses has private solarium. Each property has underground parking with storage rooms Landscaping and gardening in the common areas with a careful selection of species appropriate for the area. Complete installation of swimming pool with gresite finish, built-in lighting and with purification system and equipment in a built-in, floor-recessed cabin. San Pedro del Pinatar's privileged location on the Mar Menor and Mediterranean coastline it attracts those with an interest in sailing and watersports, providing marina mooring and sailing clubs, while the beaches and natural mud baths attract those seeking safe sun, sea and sand. San Pedro del Pinatar has an established community and offers an excellent range of activities, including covered swimming pool and sports facilities, as well as a year round programme of social activities by the pleasant winter weather. The benefits of the mud baths, typical of the region, or the calm waters of the Mar Menor, have favoured the growth of Lo Pagán, which currently has all kind of amenities. In addition, it has an excellent location, just 5 minutes from the Commercial Centre Dos Mares. Murcia/Corvera airport is 30 minutes away and Alicante airport is an hour drive away.

# **Features:**

Features Number of Parking Spaces: 1 **Near Schools** Terrace: 79 Msq. Beach: 2500 Meters Location: Coastal, Urbanisation Parking - Space Useable Build Space: 115 Msq. Solarium: Yes **Double Bedrooms: 3** Air Conditioning: Pre-Installed Gated **Communal Pool** Elevator/Lift Near Bus Route Near Commercial Center