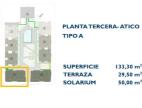

### del Pinatar

Reference: N8084 Bedrooms: 3 Bathrooms: 2 Build Size: 133m<sup>2</sup> Terrace: 79m<sup>2</sup>

# **Features:**

Features Number of Parking Spaces: 1 **Near Schools** Terrace: 79 Msq. Beach: 2500 Meters Location: Coastal, Urbanisation Parking - Space Useable Build Space: 115 Msq. Solarium: Yes **Double Bedrooms: 3** Air Conditioning: Pre-Installed Gated **Communal Pool** Elevator/Lift Near Bus Route Near Commercial Center