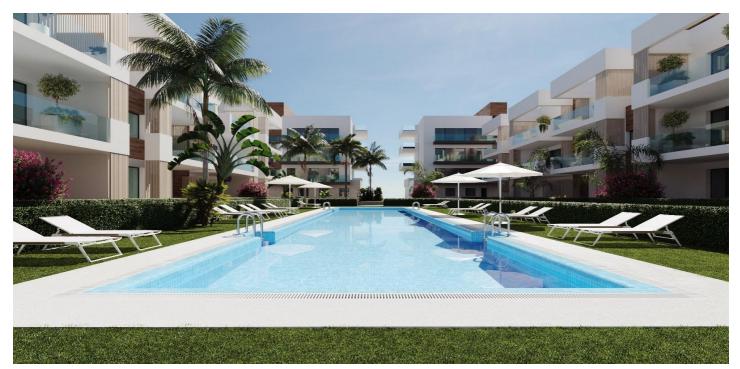

# Costa Calida, San Pedro del Pinatar

NEW BUILD RESIDENTIAL IN SAN PEDRO DEL PINATAR New Build residential complex of modern apartments and penthouses in San Pedro Del Pinatar . Apartments and penthouses with 2 and 3 bedrooms, 2 bathrooms, with open plan kitchen with living area, large terraces, fitted wardrobes, fully equipped bathrooms, terraces. Ground floor apartments has aprivate garden and top floor penthouses has private solarium. Each property has underground parking with storage rooms Landscaping and gardening in the common areas with a careful selection of species appropriate for the area. Complete installation of swimming pool with gresite finish, built-in lighting and with purification system and equipment in a built-in, floor-recessed cabin. San Pedro del Pinatar's privileged location on the Mar Menor and Mediterranean coastline it attracts those with an interest in sailing and watersports, providing marina mooring and sailing clubs, while the beaches and natural mud baths attract those seeking safe sun, sea and sand. San Pedro del Pinatar has an established community and offers an excellent range of activities, including covered swimming pool and sports facilities, as well as a year round programme of social activities by the pleasant winter weather. The benefits of the mud baths, typical of the region, or the calm waters of the Mar Menor, have favoured the growth of Lo Pagán, which currently has all kind of amenities. In addition, it has an excellent location, just 5 minutes from the Commercial Centre Dos Mares. Murcia/Corvera airport is 30 minutes away and Alicante airport is an hour drive away.

# **Features:**

Features Number of Parking Spaces: 1 **Near Schools** Terrace: 79 Msq. Beach: 2500 Meters Location: Coastal, Urbanisation Parking - Space Useable Build Space: 115 Msq. Solarium: Yes **Double Bedrooms: 3** Air Conditioning: Pre-Installed Gated **Communal Pool** Elevator/Lift Near Bus Route Near Commercial Center