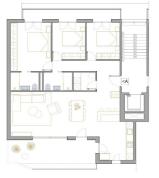

### del Pinatar

Reference: N8084 Bedrooms: 3 Bathrooms: 2 Build Size: 133m<sup>2</sup> Terrace: 79m<sup>2</sup>

# **Features:**

Features Number of Parking Spaces: 1 **Near Schools** Terrace: 79 Msq. Beach: 2500 Meters Location: Coastal, Urbanisation Parking - Space Useable Build Space: 115 Msq. Solarium: Yes **Double Bedrooms: 3** Air Conditioning: Pre-Installed Gated **Communal Pool** Elevator/Lift Near Bus Route Near Commercial Center