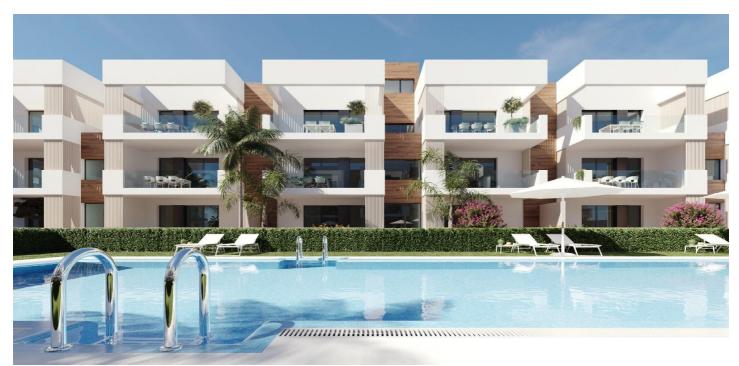

## Costa Calida, San Pedro del Pinatar

NEW BUILD RESIDENTIAL IN SAN PEDRO DEL PINATAR New Build residential complex of modern apartments and penthouses in San Pedro Del Pinatar . Apartments and penthouses with 2 and 3 bedrooms, 2 bathrooms, with open plan kitchen with living area, large terraces, fitted wardrobes, fully equipped bathrooms, terraces. Ground floor apartments has aprivate garden and top floor penthouses has private solarium. Each property has underground parking with storage rooms Landscaping and gardening in the common areas with a careful selection of species appropriate for the area. Complete installation of swimming pool with gresite finish, built-in lighting and with purification system and equipment in a built-in, floor-recessed cabin. San Pedro del Pinatar's privileged location on the Mar Menor and Mediterranean coastline it attracts those with an interest in sailing and watersports, providing marina mooring and sailing clubs, while the beaches and natural mud baths attract those seeking safe sun, sea and sand. San Pedro del Pinatar has an established community and offers an excellent range of activities, including covered swimming pool and sports facilities, as well as a year round programme of social activities by the pleasant winter weather. The benefits of the mud baths, typical of the region, or the calm waters of the Mar Menor, have favoured the growth of Lo Pagán, which currently has all kind of amenities. In addition, it has an excellent location, just 5 minutes from the Commercial Centre Dos Mares. Murcia/Corvera airport is 30 minutes away and Alicante airport is an hour drive away.