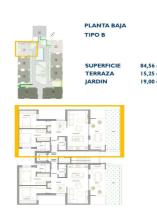

## Ground Floor Apartment for sale in San Pedro del Pinatar, San Pedro del Pinatar

243,900 €

Reference: N8079 Bedrooms: 2 Bathrooms: 2 Plot Size: 19m<sup>2</sup> Build Size: 84m<sup>2</sup>

Terrace: 15m<sup>2</sup>

## **Features:**

Features Energy Rating CO2 Emission Rating
Garden B B

Number of Parking Spaces: 1

**Near Schools** 

Beach: 2500 Meters

Location: Coastal, Urbanisation

Parking - Space

Useable Build Space: 74 Msq. Air Conditioning: Pre-Installed

Terrace: 15 Msq.

Gated

Communal Pool Elevator/Lift

Double Bedrooms: 2 Near Bus Route

**Near Commercial Center**