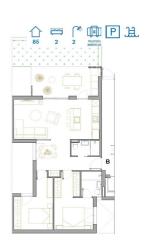

## Ground Floor Apartment for sale in San Pedro del Pinatar, San Pedro del Pinatar

243,900 €

Reference: N8079 Bedrooms: 2 Bathrooms: 2 Plot Size: 19m<sup>2</sup> Build Size: 84m<sup>2</sup>

Terrace: 15m<sup>2</sup>

## **Features:**

Features Energy Rating CO2 Emission Rating
Garden B B

Number of Parking Spaces: 1

**Near Schools** 

Beach: 2500 Meters

Location: Coastal, Urbanisation

Parking - Space

Useable Build Space: 74 Msq. Air Conditioning: Pre-Installed

Terrace: 15 Msq.

Gated

Communal Pool Elevator/Lift

Double Bedrooms: 2 Near Bus Route

**Near Commercial Center**