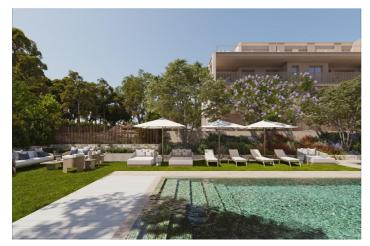

## Costa de Valencia, Godella

NEW BUILD RESIDENTIAL IN GODELLA, VALENCIA Comfort with first class qualities! New Build residential complex is made up of 5 buildings with 20 apartments with 2, 3 and 4 bedrooms, 2 bathrooms, open plan kitchen with spacious living room, fitted wardrobes, terrace. In your new home you will enjoy spacious gardens, sports areas and spectacular swimming pools. Each building has its own garage and storage rooms. Facilities: Communal car park. Sports facilities. Paddle tennis. Swimming pool for children and adults. Multipurpose room and social club. Only 8 km from the centre of Valencia and the airport, with tram and bus stops, nearby shopping centres, several international schools and the Burjassot university campus within walking distance, and at the same time, away from the hustle and bustle of the city centre, make this enclave an ideal place to establish your residence close to the city of Valencia.