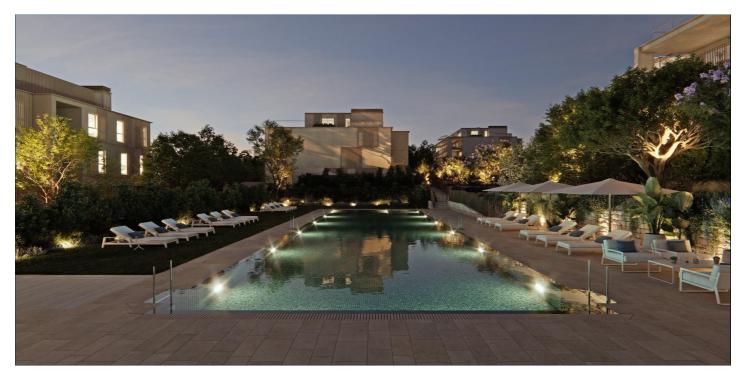

## Costa de Valencia, Godella

NEW BUILD RESIDENTIAL IN GODELLA, VALENCIA Comfort with first class qualities! New Build residential complex is made up of 5 buildings with 20 apartments with 2, 3 and 4 bedrooms, 2 bathrooms, open plan kitchen with spacious living room, fitted wardrobes, terrace. In your new home you will enjoy spacious gardens, sports areas and spectacular swimming pools. Each building has its own garage and storage rooms. Facilities: Communal car park. Sports facilities. Paddle tennis. Swimming pool for children and adults. Multipurpose room and social club. Only 8 km from the centre of Valencia and the airport, with tram and bus stops, nearby shopping centres, several international schools and the Burjassot university campus within walking distance, and at the same time, away from the hustle and bustle of the city centre, make this enclave an ideal place to establish your residence close to the city of Valencia.