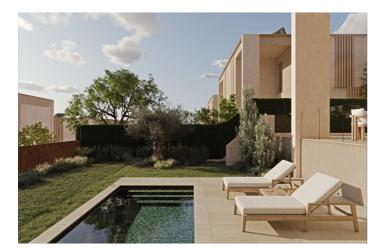

# Costa de Valencia, Godella

NEW BUILD SEMI-DETACHED VILLAS IN GODELLA, VALENCIA New Build residential of 36 semi-detached villas with 4 and 5 bedrooms, with large private gardens, basement with cellar, storage room and 2 parking spaces. An options for a private pool at an extra cost. The sector where the developments are located is perfectly communicated, close to roads that connect your new home to Valencia in a few minutes, with quick access to the A-7 motorway and very close to the metro/tram station and city buses. Only 8 km from the centre of Valencia and the airport, with tram and bus stops, nearby shopping centres, several international schools and the Burjassot university campus within walking distance, and at the same time, away from the hustle and bustle of the city centre, make this enclave an ideal place to establish your residence close to the city of Valencia.

## Features:

Features Garden Under-Build / Basement **Near Schools** Number of Parking Spaces: 2 Parking - Space - Garage - Double Garage Beach: 12000 Meters **Double Bedrooms: 4** Useable Build Space: 163 Msq. Terrace: 27 Msq. Air Conditioning: Pre-Installed Gated Location: Rural, Urbanisation Near Bus Route Near Commercial Center **Near Train Station** 