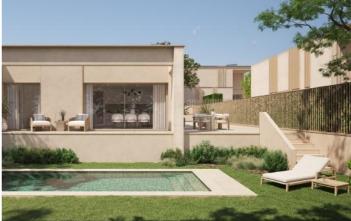

# Costa de Valencia, Godella

NEW BUILD SEMI-DETACHED VILLAS IN GODELLA, VALENCIA New Build residential of 36 semi-detached villas with 4 and 5 bedrooms, with large private gardens, basement with cellar, storage room and 2 parking spaces. An options for a private pool at an extra cost. The sector where the developments are located is perfectly communicated, close to roads that connect your new home to Valencia in a few minutes, with quick access to the A-7 motorway and very close to the metro/tram station and city buses. Only 8 km from the centre of Valencia and the airport, with tram and bus stops, nearby shopping centres, several international schools and the Burjassot university campus within walking distance, and at the same time, away from the hustle and bustle of the city centre, make this enclave an ideal place to establish your residence close to the city of Valencia.

## Features:

Features Garden Under-Build / Basement **Near Schools** Number of Parking Spaces: 2 Parking - Space - Garage - Double Garage Beach: 12000 Meters **Double Bedrooms: 4** Useable Build Space: 163 Msq. Terrace: 27 Msq. Air Conditioning: Pre-Installed Gated Location: Rural, Urbanisation Near Bus Route Near Commercial Center **Near Train Station** 