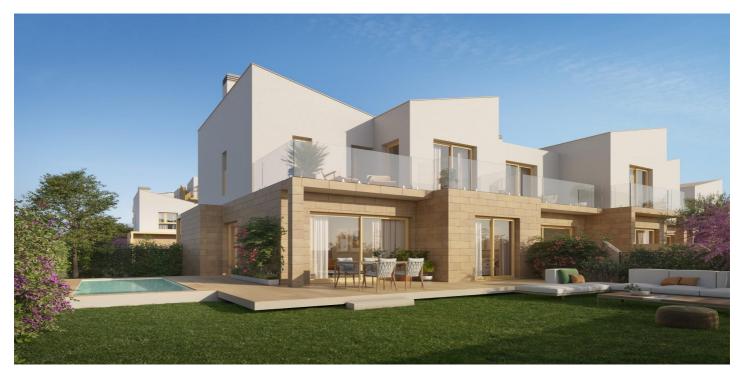

## Marina Alta, El Verger

NEW BUILD RESIDENTIAL IN EL VERGEL New Build residential complex of 65 modern 2 bedrooms apartments and 2 and 3 bedrooms townhouses in El Vergel. Following the sustainability and energy efficiency approach of residential complex the designers have created a project where terraced single-family homes predominate. This residential concept provides an environment where communal spaces are accessible to all residents, while each home has its own private spaces, both indoors and outdoors, for daily enjoyment. The communal areas breathe a natural and welcoming atmosphere. As you explore its different areas, you will find perfect spaces for walking, sports, and, above all, for cycling. Experience a unique lifestyle in residential community, where every detail is designed for your comfort and enjoyment. Dive into the refreshing pool, train in the gym, relax in the sauna, and share unforgettable moments with family and friends in the social club. Equipment: Swimming pool GYM Sauna Gardens Social Club Beach point Sustainable energy Residential complex is a communal area that will allow you to enjoy La Almadraba beach in its purest essence. Residents will have access to this beachfront space where they can organise their own events, park their bicycles, store nautical equipment, and take a shower or dip in the pool after enjoying the sea. A gateway to the sea on the shores of La Almadraba beach in Denia.

## Features:

Gym Number of Parking Spaces: 1 Parking - Space Useable Build Space: 73 Msq. Double Bedrooms: 2 Garden Near Schools Terrace: 21 Msq. Gated Near Childrens Parks Air Conditioning: Yes Location: Coastal, Urbanisation Beach: 700 Meters Communal Pool Near Commercial Center