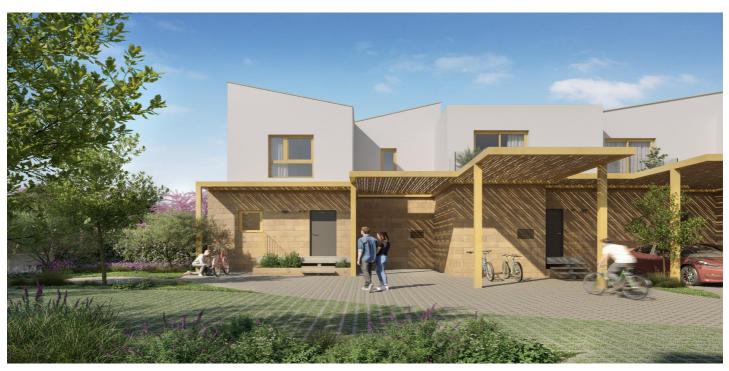

## Marina Alta, El Verger

NEW BUILD RESIDENTIAL IN EL VERGEL New Build residential complex of 65 modern 2 bedrooms apartments and 2 and 3 bedrooms townhouses in El Vergel. Following the sustainability and energy efficiency approach of residential complex the designers have created a project where terraced single-family homes predominate. This residential concept provides an environment where communal spaces are accessible to all residents, while each home has its own private spaces, both indoors and outdoors, for daily enjoyment. The communal areas breathe a natural and welcoming atmosphere. As you explore its different areas, you will find perfect spaces for walking, sports, and, above all, for cycling. Experience a unique lifestyle in residential community, where every detail is designed for your comfort and enjoyment. Dive into the refreshing pool, train in the gym, relax in the sauna, and share unforgettable moments with family and friends in the social club. Equipment: Swimming pool GYM Sauna Gardens Social Club Beach point Sustainable energy Residential complex is a communal area that will allow you to enjoy La Almadraba beach in its purest essence. Residents will have access to this beachfront space where they can organise their own events, park their bicycles, store nautical equipment, and take a shower or dip in the pool after enjoying the sea. A gateway to the sea on the shores of La Almadraba beach in Denia.