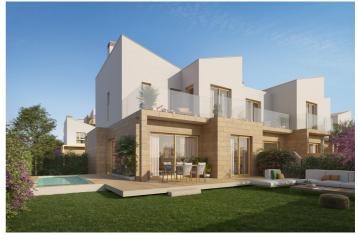

## Townhouse for sale in El Verger, El Verger

Reference: N8026 Bedrooms: 3 Bathrooms: 2 Plot Size: 47m<sup>2</sup> Build Size: 115m<sup>2</sup> Terrace: 31m<sup>2</sup>

## Marina Alta, El Verger

NEW BUILD RESIDENTIAL IN EL VERGEL New Build residential complex of 65 modern 2 bedrooms apartments and 2 and 3 bedrooms townhouses in El Vergel. Following the sustainability and energy efficiency approach of residential complex the designers have created a project where terraced single-family homes predominate. This residential concept provides an environment where communal spaces are accessible to all residents, while each home has its own private spaces, both indoors and outdoors, for daily enjoyment. The communal areas breathe a natural and welcoming atmosphere. As you explore its different areas, you will find perfect spaces for walking, sports, and, above all, for cycling. Experience a unique lifestyle in residential community, where every detail is designed for your comfort and enjoyment. Dive into the refreshing pool, train in the gym, relax in the sauna, and share unforgettable moments with family and friends in the social club. Equipment: Swimming pool GYM Sauna Gardens Social Club Beach point Sustainable energy Residential complex is a communal area that will allow you to enjoy La Almadraba beach in its purest essence. Residents will have access to this beachfront space where they can organise their own events, park their bicycles, store nautical equipment, and take a shower or dip in the pool after enjoying the sea. A gateway to the sea on the shores of La Almadraba beach in Denia.