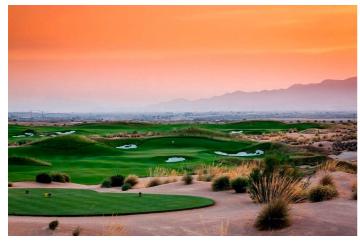

## Bajo Guadalentín, Alhama de Murcia

NEW BUILD VILLAS IN CONDADO DE ALHAMA GOLF COURSE New build residential complex of villas in Condado de Alhama Golf Resort. Villas with 3 bedrooms, 2 bathrooms, open plan kitchen with living room, fitted wardrobes, terrace, private solarium and parking space in the garden. All villas include private swimming pool of 21 m2. INCLUDED in the price: - ALLOCATED PARKING SPACE in the private garden. - SOLARIUM with outside staircase. - BATHROOMS: the shower screens, vanities, mirrors and the LED lighting embedded in the false ceiling. - KITCHEN: the extractor fan, the LED lighting embedded in the ceiling. - AIR CONDITIONING pre-installed. - BUILT-IN CABINETS are lined. - ELECTRIC BLINDS. - AEROTHERMIA system. - WATER SOFTENER installation. - CHARGING POINT for ELECTRIC & HYBRID VEHICLE installation. - PRIVATE SWIMMING POOL. Located into the private enclosed golf resort of Condado de Alhama, between Alhama de Murcia and Mazarrón. Condado de Alhama Golf Resort is a fantastic Golf Resort with many facilities and services . A shopping centre, a sports centre, a variety of bars and restaurants, supermarkets and over 25 communal swimming pools and gardens. Condado de Alhama Golf Resort has its own Jack Nicklaus designed golf course and is only 15 minutes from the beautiful beaches of Bolnuevo and Mazarron. Mazarron has over 35 km of coastline, much of which is unspoilt coastline. Numerous beaches in the Bay of Mazarron have been awarded the Blue Flag for their quality. Condado de Alhama Golf Resort is only 20 minutes from the new Corvera International Airport.