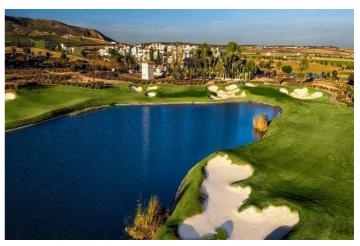

## Bajo Guadalentín, Alhama de Murcia

NEW BUILD VILLAS IN CONDADO DE ALHAMA GOLF COURSE New build residential complex of villas in Condado de Alhama Golf Resort. Villas with 3 bedrooms, 2 bathrooms, open plan kitchen with living room, fitted wardrobes, terrace, private solarium and parking space in the garden. All villas include private swimming pool of 21 m2. INCLUDED in the price: - ALLOCATED PARKING SPACE in the private garden. - SOLARIUM with outside staircase. - BATHROOMS: the shower screens, vanities, mirrors and the LED lighting embedded in the false ceiling. - KITCHEN: the extractor fan, the LED lighting embedded in the ceiling. - AIR CONDITIONING pre-installed. - BUILT-IN CABINETS are lined. - ELECTRIC BLINDS. - AEROTHERMIA system. - WATER SOFTENER installation. - CHARGING POINT for ELECTRIC & HYBRID VEHICLE installation. - PRIVATE SWIMMING POOL. Located into the private enclosed golf resort of Condado de Alhama, between Alhama de Murcia and Mazarrón. Condado de Alhama Golf Resort is a fantastic Golf Resort with many facilities and services . A shopping centre, a sports centre, a variety of bars and restaurants, supermarkets and over 25 communal swimming pools and gardens. Condado de Alhama Golf Resort has its own Jack Nicklaus designed golf course and is only 15 minutes from the beautiful beaches of Bolnuevo and Mazarron. Mazarron has over 35 km of coastline, much of which is unspoilt coastline. Numerous beaches in the Bay of Mazarron have been awarded the Blue Flag for their quality. Condado de Alhama Golf Resort is only 20 minutes from the new Corvera International Airport.