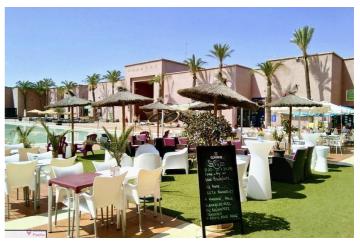

## Bajo Guadalentín, Alhama de Murcia

NEW BUILD VILLAS IN CONDADO DE ALHAMA GOLF COURSE New build residential complex of villas in Condado de Alhama Golf Resort. Villas with 3 bedrooms, 2 bathrooms, open plan kitchen with living room, fitted wardrobes, terrace, private solarium and parking space in the garden. All villas include private swimming pool of 21 m2. INCLUDED in the price: - ALLOCATED PARKING SPACE in the private garden. - SOLARIUM with outside staircase. - BATHROOMS: the shower screens, vanities, mirrors and the LED lighting embedded in the false ceiling. - KITCHEN: the extractor fan, the LED lighting embedded in the ceiling. - AIR CONDITIONING pre-installed. - BUILT-IN CABINETS are lined. - ELECTRIC BLINDS. - AEROTHERMIA system. - WATER SOFTENER installation. - CHARGING POINT for ELECTRIC & HYBRID VEHICLE installation. - PRIVATE SWIMMING POOL. Located into the private enclosed golf resort of Condado de Alhama, between Alhama de Murcia and Mazarrón. Condado de Alhama Golf Resort is a fantastic Golf Resort with many facilities and services . A shopping centre, a sports centre, a variety of bars and restaurants, supermarkets and over 25 communal swimming pools and gardens. Condado de Alhama Golf Resort has its own Jack Nicklaus designed golf course and is only 15 minutes from the beautiful beaches of Bolnuevo and Mazarron. Mazarron has over 35 km of coastline, much of which is unspoilt coastline. Numerous beaches in the Bay of Mazarron have been awarded the Blue Flag for their quality. Condado de Alhama Golf Resort is only 20 minutes from the new Corvera International Airport.