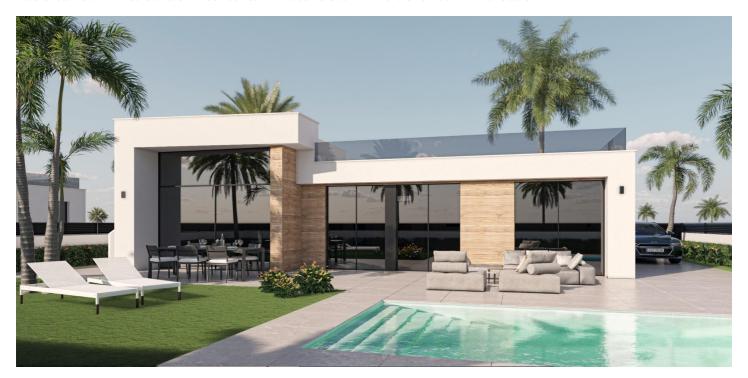

## Detached Villa for sale in Alhama de Murcia, Alhama de Murcia

305,000€

Reference: N8029 Bedrooms: 3 Bathrooms: 2 Plot Size: 300m<sup>2</sup> Build Size: 100m<sup>2</sup> Terrace: 64m<sup>2</sup>

## Bajo Guadalentín, Alhama de Murcia

NEW BUILD VILLAS IN CONDADO DE ALHAMA GOLF COURSE New build residential complex of villas in Condado de Alhama Golf Resort. Villas with 3 bedrooms, 2 bathrooms, open plan kitchen with living room, fitted wardrobes, terrace, private solarium and parking space in the garden. All villas include private swimming pool of 21 m2. INCLUDED in the price: - ALLOCATED PARKING SPACE in the private garden. - SOLARIUM with outside staircase. - BATHROOMS: the shower screens, vanities, mirrors and the LED lighting embedded in the false ceiling. - KITCHEN: the extractor fan, the LED lighting embedded in the ceiling. - AIR CONDITIONING pre-installed. - BUILT-IN CABINETS are lined. - ELECTRIC BLINDS. - AEROTHERMIA system. - WATER SOFTENER installation. - CHARGING POINT for ELECTRIC & HYBRID VEHICLE installation. - PRIVATE SWIMMING POOL. Located into the private enclosed golf resort of Condado de Alhama, between Alhama de Murcia and Mazarrón. Condado de Alhama Golf Resort is a fantastic Golf Resort with many facilities and services . A shopping centre, a sports centre, a variety of bars and restaurants, supermarkets and over 25 communal swimming pools and gardens. Condado de Alhama Golf Resort has its own Jack Nicklaus designed golf course and is only 15 minutes from the beautiful beaches of Bolnuevo and Mazarron. Mazarron has over 35 km of coastline, much of which is unspoilt coastline. Numerous beaches in the Bay of Mazarron have been awarded the Blue Flag for their quality. Condado de Alhama Golf Resort is only 20 minutes from the new Corvera International Airport.