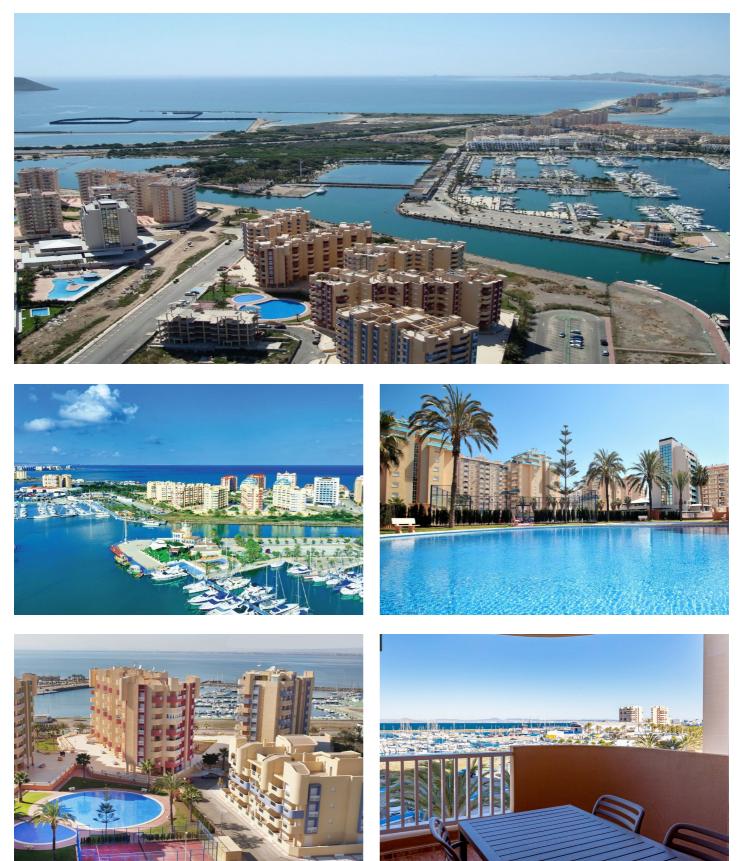

## Costa Calida, La Manga del Mar Menor

BEAUTIFUL SEA VIEW APARTMENTS IN LA MANGA This urbanization is located in the largest expansion area of La Manga. In this new urbanization the homes have been designed to take advantage of every corner of the house, as well as the care in choosing the materials and their design. Apartments with armored entrance door and doors lacquered in white with stainless steel fittings. White, monobloc blinds and double glazing with air chamber. In the master bedroom built-in wardrobe with sliding doors, with a separating shelf in the mezzanine, a bar and a chest of three drawers. Kitchen with high and low furniture, in white, gola-type handle, single sink with drainer, ceramic hob, electric oven and extractor hood. Pre-installation of air conditioning (cold and heat) through conduits with provision of zoning of rooms. La Manga del Mar Menor is a natural strip of land surrounded by two seas, the Mar Menor and the Mediterranean Sea. To this rarity you can add the multiple leisure and free time options, restaurants, supermarkets, medical centers, pharmacies, nautical sports centers, golf courses. La Manga is located on the north coast of the Costa Calida and is a popular holiday destination for tourists. The narrow land strip separating the warm lagoon and the colder sea has a unique microclimate. It's one of the most exotic areas in Spain. Corvera airport is about 1 hour drive away and Alicante airport about 2 hours away.

## **Features:**

Near Schools Beach: 100 Meters Gated Useable Build Space: 75 Msq. Views: Sea Location: Coastal, Urbanisation Terrace: 9 Msq. Communal Pool Double Bedrooms: 2 Near Commercial Center Parking - Space Air Conditioning: Pre-Installed Elevator/Lift Near Bus Route