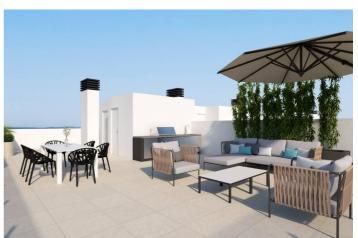

## Penthouse for sale in Santa Pola, Santa Pola

420,000 €

Reference: N7766 Bedrooms: 2 Bathrooms: 2 Build Size: 146m<sup>2</sup> Terrace: 67m<sup>2</sup>















## Costa Blanca South, Santa Pola

NEW BUILD RESIDENTIAL COMPLEX IN SANTA POLA Modern gated residential complex comprising 3 blocks of apartments with large landscaped communal areas including a swimming pool with water beds, children's playground, pergola and bicycle parking. The residential has 3 and 2 bedrooms apartments, both types include 2 full bathrooms, open plan kitchen with living room, fitted wardrobes, terrace, parking space. They have a common garden, swimming pool with beach-type entrance, equipped with showers and a large wooden pergola. It has landscaped areas with palm trees and vegetation, all of which are illuminated. In the central part of the pool there is a shallower area where the water beds are located. The municipality of Santa Pola is located on the popu