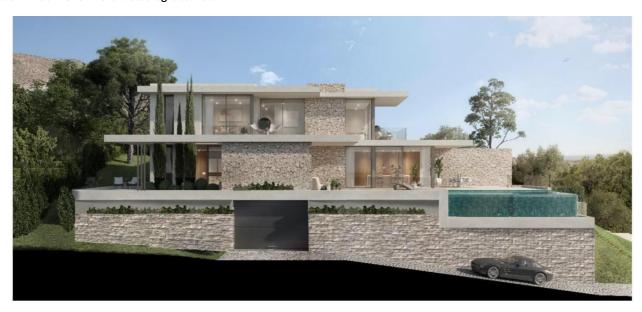

## Costa del Sol, Benalmádena

Plot for sale in Santangelo - 785 m² with panoramic views and project in process We present an excellent opportunity in the sought after area of Santangelo, Benalmadena: a plot of 785 m² with a buildable area of 25%, which allows to build up to 196.25 m² of single-family housing. This plot not only stands out for its privileged location and unobstructed views of the sea and the mountains, but also because it already has the basic project submitted to the Town Hall and the building permit in process, which means a valuable saving of time and paperwork for those who wish to build immediately. Why Santangelo? Santangelo is one of the most sought-after residential areas in Benalmádena due to its perfect balance between tranquility and accessibility. Just a few minutes from the A-7 highway, it connects quickly with Malaga city, the airport, and the rest of the Costa del Sol. In addition, its elevated orientation allows you to enjoy spectacular sunsets and sea views even from the first floor. Many young families and international professionals have chosen this area not only for its natural environment and views, but also because it allows living in a serene enclave without giving up quality services, international schools and shopping centers just minutes away. Ideal both for a first residence with exclusive character and for investors looking for land ready to develop modern and profitable projects. Ask for more plots available in the area and to arrange a visit.