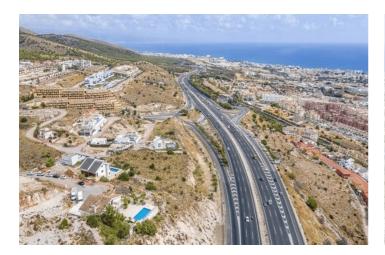

## Costa del Sol, Benalmádena

Plot for sale in Santangelo - 785 m² with panoramic views and project in process We present an excellent opportunity in the sought after area of Santangelo, Benalmadena: a plot of 785 m² with a buildable area of 25%, which allows to build up to 196.25 m² of single-family housing. This plot not only stands out for its privileged location and unobstructed views of the sea and the mountains, but also because it already has the basic project submitted to the Town Hall and the building permit in process, which means a valuable saving of time and paperwork for those who wish to build immediately. Why Santangelo? Santangelo is one of the most sought-after residential areas in Benalmádena due to its perfect balance between tranquility and accessibility. Just a few minutes from the A-7 highway, it connects quickly with Malaga city, the airport, and the rest of the Costa del Sol. In addition, its elevated orientation allows you to enjoy spectacular sunsets and sea views even from the first floor. Many young families and international professionals have chosen this area not only for its natural environment and views, but also because it allows living in a serene enclave without giving up quality services, international schools and shopping centers just minutes away. Ideal both for a first residence with exclusive character and for investors looking for land ready to develop modern and profitable projects. Ask for more plots available in the area and to arrange a visit.