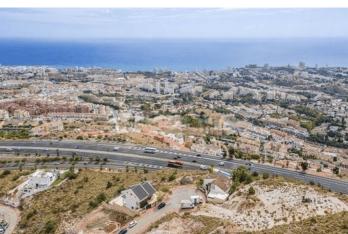

## Costa del Sol, Benalmádena

Plot for sale in Santangelo - 785 m² with panoramic views and project in process We present an excellent opportunity in the sought after area of Santangelo, Benalmadena: a plot of 785 m² with a buildable area of 25%, which allows to build up to 196.25 m² of single-family housing. This plot not only stands out for its privileged location and unobstructed views of the sea and the mountains, but also because it already has the basic project submitted to the Town Hall and the building permit in process, which means a valuable saving of time and paperwork for those who wish to build immediately. Why Santangelo? Santangelo is one of the most sought-after residential areas in Benalmádena due to its perfect balance between tranquility and accessibility. Just a few minutes from the A-7 highway, it connects quickly with Malaga city, the airport, and the rest of the Costa del Sol. In addition, its elevated orientation allows you to enjoy spectacular sunsets and sea views even from the first floor. Many young families and international professionals have chosen this area not only for its natural environment and views, but also because it allows living in a serene enclave without giving up quality services, international schools and shopping centers just minutes away. Ideal both for a first residence with exclusive character and for investors looking for land ready to develop modern and profitable projects. Ask for more plots available in the area and to arrange a visit.