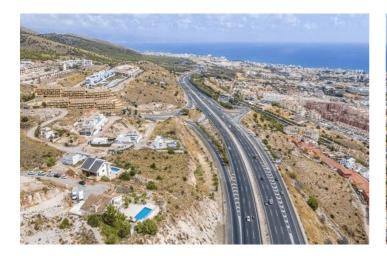

## Costa del Sol, Benalmádena

Plot for sale in Santangelo - 785 m² with panoramic views and project in process We present an excellent opportunity in the sought after area of Santangelo, Benalmadena: a plot of 785 m² with a buildable area of 25%, which allows to build up to 196.25 m² of single-family housing. This plot not only stands out for its privileged location and unobstructed views of the sea and the mountains, but also because it already has the basic project submitted to the Town Hall and the building permit in process, which means a valuable saving of time and paperwork for those who wish to build immediately. Why Santangelo? Santangelo is one of the most sought-after residential areas in Benalmádena due to its perfect balance between tranquility and accessibility. Just a few minutes from the A-7 highway, it connects quickly with Malaga city, the airport, and the rest of the Costa del Sol. In addition, its elevated orientation allows you to enjoy spectacular sunsets and sea views even from the first floor. Many young families and international professionals have chosen this area not only for its natural environment and views, but also because it allows living in a serene enclave without giving up quality services, international schools and shopping centers just minutes away. Ideal both for a first residence with exclusive character and for investors looking for land ready to develop modern and profitable projects. Ask for more plots available in the area and to arrange a visit.