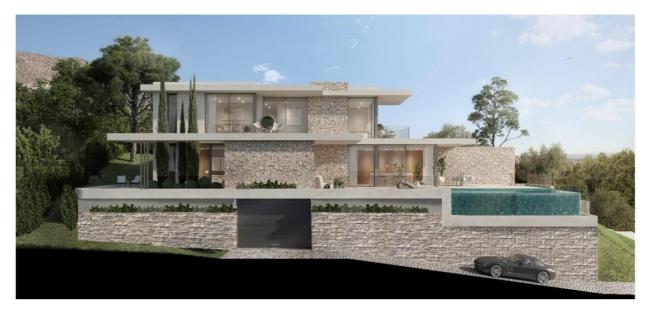

## Costa del Sol, Benalmádena

Plot for sale in Santangelo - 785 m² with panoramic views and project in process We present an excellent opportunity in the sought after area of Santangelo, Benalmadena: a plot of 785 m² with a buildable area of 25%, which allows to build up to 196.25 m² of single-family housing. This plot not only stands out for its privileged location and unobstructed views of the sea and the mountains, but also because it already has the basic project submitted to the Town Hall and the building permit in process, which means a valuable saving of time and paperwork for those who wish to build immediately. Why Santangelo? Santangelo is one of the most sought-after residential areas in Benalmádena due to its perfect balance between tranquility and accessibility. Just a few minutes from the A-7 highway, it connects quickly with Malaga city, the airport, and the rest of the Costa del Sol. In addition, its elevated orientation allows you to enjoy spectacular sunsets and sea views even from the first floor. Many young families and international professionals have chosen this area not only for its natural environment and views, but also because it allows living in a serene enclave without giving up quality services, international schools and shopping centers just minutes away. Ideal both for a first residence with exclusive character and for investors looking for land ready to develop modern and profitable projects. Ask for more plots available in the area and to arrange a visit.