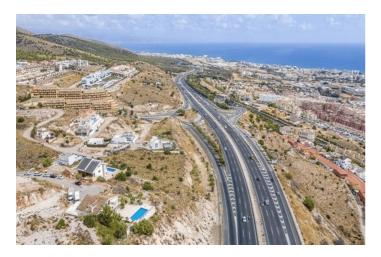

### Costa del Sol, Benalmádena

Plot for sale in Santangelo - 785 m<sup>2</sup> with panoramic views and project in process We present an excellent opportunity in the sought after area of Santangelo, Benalmadena: a plot of 785 m<sup>2</sup> with a buildable area of 25%, which allows to build up to 196.25 m<sup>2</sup> of single-family housing. This plot not only stands out for its privileged location and unobstructed views of the sea and the mountains, but also because it already has the basic project submitted to the Town Hall and the building permit in process, which means a valuable saving of time and paperwork for those who wish to build immediately. Why Santangelo? Santangelo is one of the most sought-after residential areas in Benalmádena due to its perfect balance between tranquility and accessibility. Just a few minutes from the A-7 highway, it connects quickly with Malaga city, the airport, and the rest of the Costa del Sol. In addition, its elevated orientation allows you to enjoy spectacular sunsets and sea views even from the first floor. Many young families and international professionals have chosen this area not only for its natural environment and views, but also because it allows living in a serene enclave without giving up quality services, international schools and shopping centers just minutes away. Ideal both for a first residence with exclusive character and for investors looking for land ready to develop modern and profitable projects. Ask for more plots available in the area and to arrange a visit.