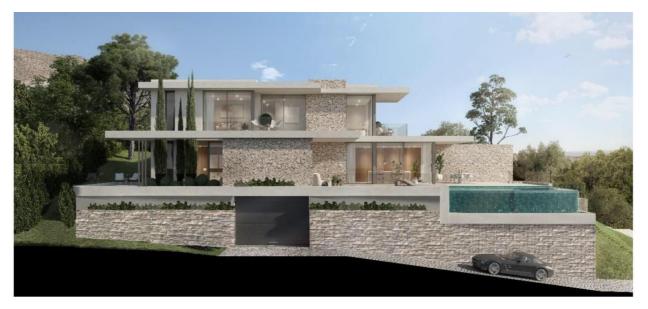

### Costa del Sol, Benalmádena

Plot for sale in Santangelo - 785 m<sup>2</sup> with panoramic views and project in process We present an excellent opportunity in the sought after area of Santangelo, Benalmadena: a plot of 785 m<sup>2</sup> with a buildable area of 25%, which allows to build up to 196.25 m<sup>2</sup> of single-family housing. This plot not only stands out for its privileged location and unobstructed views of the sea and the mountains, but also because it already has the basic project submitted to the Town Hall and the building permit in process, which means a valuable saving of time and paperwork for those who wish to build immediately. Why Santangelo? Santangelo is one of the most sought-after residential areas in Benalmádena due to its perfect balance between tranquility and accessibility. Just a few minutes from the A-7 highway, it connects quickly with Malaga city, the airport, and the rest of the Costa del Sol. In addition, its elevated orientation allows you to enjoy spectacular sunsets and sea views even from the first floor. Many young families and international professionals have chosen this area not only for its natural environment and views, but also because it allows living in a serene enclave without giving up quality services, international schools and shopping centers just minutes away. Ideal both for a first residence with exclusive character and for investors looking for land ready to develop modern and profitable projects. Ask for more plots available in the area and to arrange a visit.