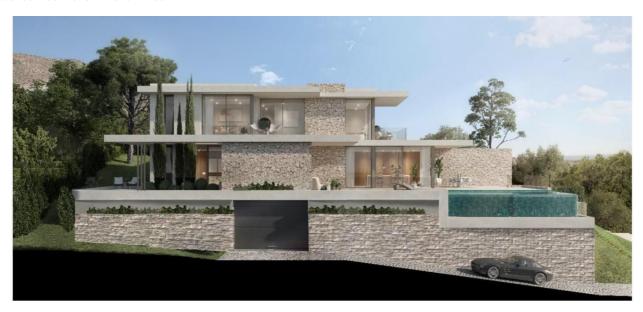

## Costa del Sol, Benalmádena

Plot for sale in Santangelo - 785 m² with panoramic views and project in process We present an excellent opportunity in the sought after area of Santangelo, Benalmadena: a plot of 785 m² with a buildable area of 25%, which allows to build up to 196.25 m² of single-family housing. This plot not only stands out for its privileged location and unobstructed views of the sea and the mountains, but also because it already has the basic project submitted to the Town Hall and the building permit in process, which means a valuable saving of time and paperwork for those who wish to build immediately. Why Santangelo? Santangelo is one of the most sought-after residential areas in Benalmádena due to its perfect balance between tranquility and accessibility. Just a few minutes from the A-7 highway, it connects quickly with Malaga city, the airport, and the rest of the Costa del Sol. In addition, its elevated orientation allows you to enjoy spectacular sunsets and sea views even from the first floor. Many young families and international professionals have chosen this area not only for its natural environment and views, but also because it allows living in a serene enclave without giving up quality services, international schools and shopping centers just minutes away. Ideal both for a first residence with exclusive character and for investors looking for land ready to develop modern and profitable projects. Ask for more plots available in the area and to arrange a visit.