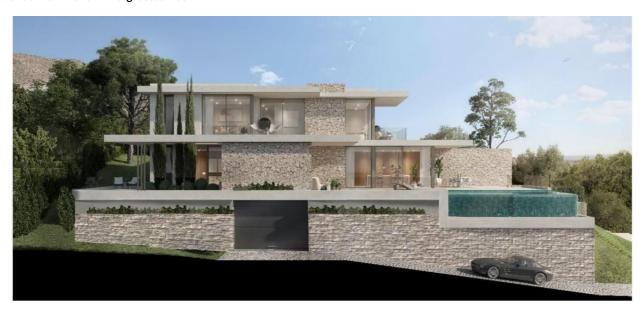

## Costa del Sol, Benalmádena

Plot for sale in Santangelo - 785 m² with panoramic views and project in process We present an excellent opportunity in the sought after area of Santangelo, Benalmadena: a plot of 785 m² with a buildable area of 25%, which allows to build up to 196.25 m² of single-family housing. This plot not only stands out for its privileged location and unobstructed views of the sea and the mountains, but also because it already has the basic project submitted to the Town Hall and the building permit in process, which means a valuable saving of time and paperwork for those who wish to build immediately. Why Santangelo? Santangelo is one of the most sought-after residential areas in Benalmádena due to its perfect balance between tranquility and accessibility. Just a few minutes from the A-7 highway, it connects quickly with Malaga city, the airport, and the rest of the Costa del Sol. In addition, its elevated orientation allows you to enjoy spectacular sunsets and sea views even from the first floor. Many young families and international professionals have chosen this area not only for its natural environment and views, but also because it allows living in a serene enclave without giving up quality services, international schools and shopping centers just minutes away. Ideal both for a first residence with exclusive character and for investors looking for land ready to develop modern and profitable projects. Ask for more plots available in the area and to arrange a visit.