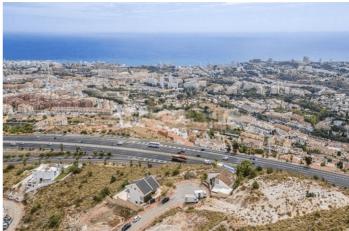

## Costa del Sol, Benalmádena

Plot for sale in Santangelo - 785 m² with panoramic views and project in process We present an excellent opportunity in the sought after area of Santangelo, Benalmadena: a plot of 785 m² with a buildable area of 25%, which allows to build up to 196.25 m² of single-family housing. This plot not only stands out for its privileged location and unobstructed views of the sea and the mountains, but also because it already has the basic project submitted to the Town Hall and the building permit in process, which means a valuable saving of time and paperwork for those who wish to build immediately. Why Santangelo? Santangelo is one of the most sought-after residential areas in Benalmádena due to its perfect balance between tranquility and accessibility. Just a few minutes from the A-7 highway, it connects quickly with Malaga city, the airport, and the rest of the Costa del Sol. In addition, its elevated orientation allows you to enjoy spectacular sunsets and sea views even from the first floor. Many young families and international professionals have chosen this area not only for its natural environment and views, but also because it allows living in a serene enclave without giving up quality services, international schools and shopping centers just minutes away. Ideal both for a first residence with exclusive character and for investors looking for land ready to develop modern and profitable projects. Ask for more plots available in the area and to arrange a visit.