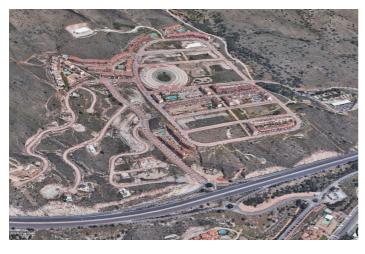

## Costa del Sol, Benalmádena

Plot for sale in Santangelo - 785 m² with panoramic views and project in process We present an excellent opportunity in the sought after area of Santangelo, Benalmadena: a plot of 785 m² with a buildable area of 25%, which allows to build up to 196.25 m² of single-family housing. This plot not only stands out for its privileged location and unobstructed views of the sea and the mountains, but also because it already has the basic project submitted to the Town Hall and the building permit in process, which means a valuable saving of time and paperwork for those who wish to build immediately. Why Santangelo? Santangelo is one of the most sought-after residential areas in Benalmádena due to its perfect balance between tranquility and accessibility. Just a few minutes from the A-7 highway, it connects quickly with Malaga city, the airport, and the rest of the Costa del Sol. In addition, its elevated orientation allows you to enjoy spectacular sunsets and sea views even from the first floor. Many young families and international professionals have chosen this area not only for its natural environment and views, but also because it allows living in a serene enclave without giving up quality services, international schools and shopping centers just minutes away. Ideal both for a first residence with exclusive character and for investors looking for land ready to develop modern and profitable projects. Ask for more plots available in the area and to arrange a visit.