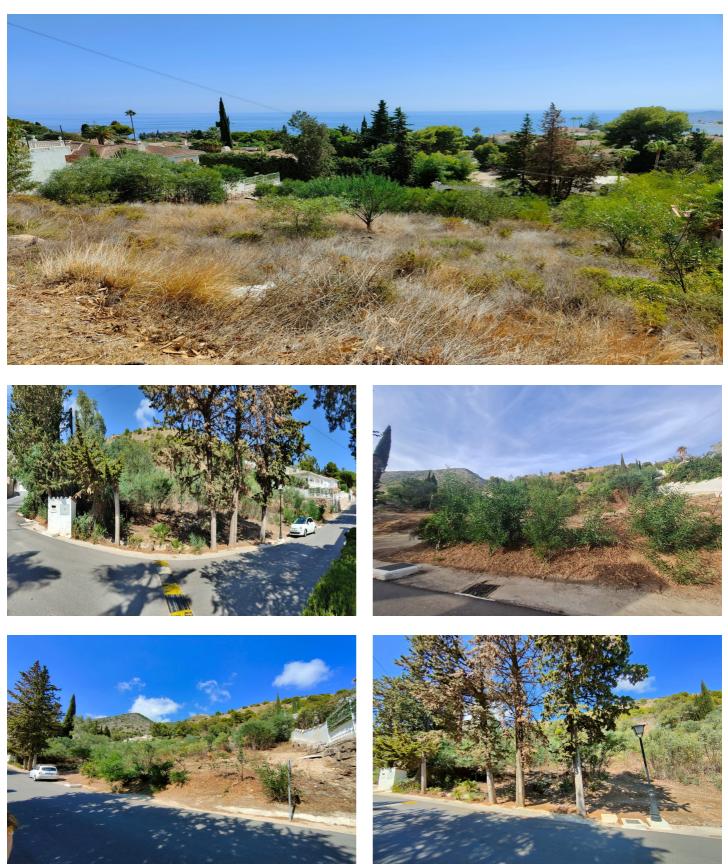

## Costa del Sol, Benalmadena Pueblo

Welcome to a unique opportunity in Benalmádena! This stunning plot, located in the prestigious La Capellanía urbanization, offers an exceptional living experience with panoramic sea views. Covering an area of 1768m<sup>2</sup>, this plot is the perfect canvas to build your dream home or for investors to unleash their creativity and construct up to three residences. Its privileged location at the top of La Capellanía ensures privacy, tranquility, and unparalleled views that will accompany you throughout the day. Moreover, you'll be just a two-minute walk from El Higuerón Shopping Centre, where you'll find a wide variety of services at your disposal, including supermarkets, restaurants, a pharmacy, and much more. Convenience is also a highlight, as this plot is strategically located near the highway exit, facilitating travel in any direction you desire. Don't miss the opportunity to bring your projects to life in this privileged enclave of the Costa del Sol. Whether you're looking to build your dream home or make an investment with high potential returns, this plot in La Capellanía is the perfect choice. Contact us today for more information and make your dreams a reality!