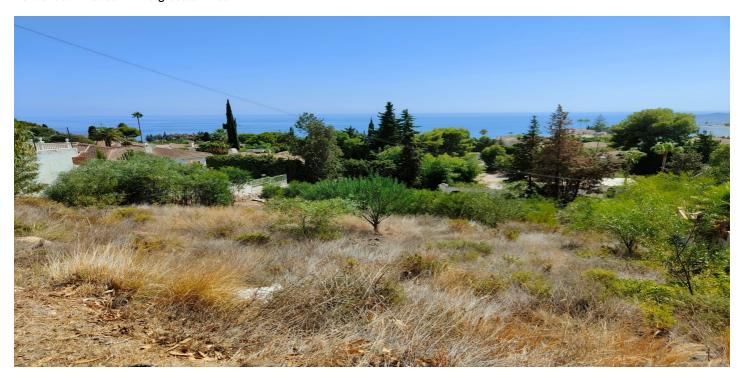

## Residentiele Percelen te koop in Benalmadena Pueblo, Benalmádena

1.100.000 €

Referentie: R4966687 Plotgrootte: 1.768m<sup>2</sup>

## Costa del Sol, Benalmadena Pueblo

Welcome to a unique opportunity in Benalmádena! This stunning plot, located in the prestigious La Capellanía urbanization, offers an exceptional living experience with panoramic sea views. Covering an area of 1768m², this plot is the perfect canvas to build your dream home or for investors to unleash their creativity and construct up to three residences. Its privileged location at the top of La Capellanía ensures privacy, tranquility, and unparalleled views that will accompany you throughout the day. Moreover, you'll be just a two-minute walk from El Higuerón Shopping Centre, where you'll find a wide variety of services at your disposal, including supermarkets, restaurants, a pharmacy, and much more. Convenience is also a highlight, as this plot is strategically located near the highway exit, facilitating travel in any direction you desire. Don't miss the opportunity to bring your projects to life in this privileged enclave of the Costa del Sol. Whether you're looking to build your dream home or make an investment with high potential returns, this plot in La Capellanía is the perfect choice. Contact us today for more information and make your dreams a reality!