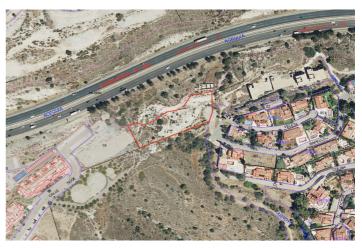

## Residential Plot for sale in Benalmádena, Benalmádena

3,000,000 €

Reference: R4566550 Plot Size: 4,420m<sup>2</sup>

## Costa del Sol, Benalmádena

Plot for sale in Benalmadena Finalist land with frontal and panoramic views of the sea and the golf course in Benalmadena Plot area: 4,420 m2 / roof 3,010m2 / 31 Living. Typologies: Multi-family, exempt single-family, semi-detached and semi-detached The homes that are built on the land for sale will have frontal views of the sea and will never be covered because it borders the golf course.