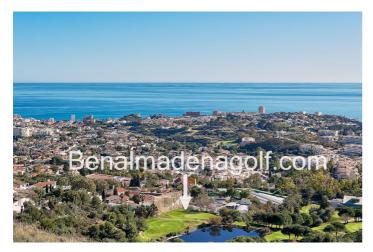

## Costa del Sol, Benalmádena

Plot for sale in Benalmadena Finalist land with frontal and panoramic views of the sea and the golf course in Benalmadena Plot area: 4,420 m2 / roof 3,010m2 / 31 Living. Typologies: Multi-family, exempt single-family, semi-detached and semi-detached The homes that are built on the land for sale will have frontal views of the sea and will never be covered because it borders the golf course.