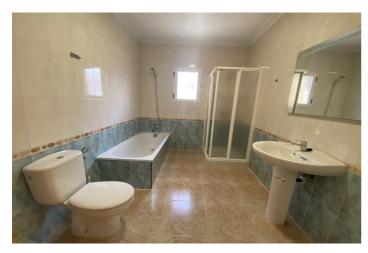

## Costa Blanca South, Montemar ( Algorfa )

Chalet de planta baja con solárium y jardín privado ubicado en una parcela de 216 m² con 84 m² construidos y 73 m² útiles más un sótano de 18 m². Su diseño combina comodidad y funcionalidad en una urbanización que ofrece piscina comunitaria y amplias zonas comunes.La vivienda cuenta con un porche de entrada que da acceso al salón con chimenea, tres habitaciones con armarios empotrados, cocina independiente con galería y baño completo. En la planta alta se encuentra el solárium con acceso mediante una escalera exterior que parte del jardín, ideal para disfrutar del sol y momentos de relax.Desde el jardín se accede a un sótano de 18 m² a través de una pequeña puerta de aluminio. Este espacio no figura en la documentación registral pero es perfecto como almacén o zona de ocio adicional.El IBI es de 258,63 € anuales y la comunidad de propietarios tiene un coste de 149,56 € anuales.Esta propiedad es ideal para quienes buscan tranquilidad y confort en un entorno residencial bien cuidado.