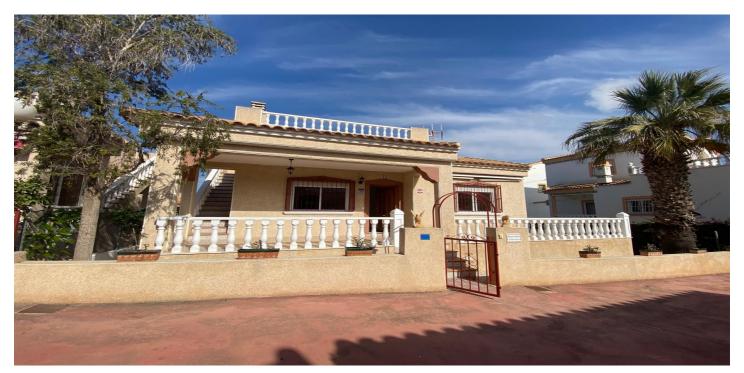

## Adosada en venta en Castillo de Montemar, Algorfa

185.000€

Referencia: R4921429 Dormitorios: 3 Baños: 1 Terreno: 216m² Construído: 84m²

## Costa Blanca South, Montemar ( Algorfa )

Chalet de planta baja con solárium y jardín privado ubicado en una parcela de 216 m² con 84 m² construidos y 73 m² útiles más un sótano de 18 m². Su diseño combina comodidad y funcionalidad en una urbanización que ofrece piscina comunitaria y amplias zonas comunes.La vivienda cuenta con un porche de entrada que da acceso al salón con chimenea, tres habitaciones con armarios empotrados, cocina independiente con galería y baño completo. En la planta alta se encuentra el solárium con acceso mediante una escalera exterior que parte del jardín, ideal para disfrutar del sol y momentos de relax.Desde el jardín se accede a un sótano de 18 m² a través de una pequeña puerta de aluminio. Este espacio no figura en la documentación registral pero es perfecto como almacén o zona de ocio adicional.El IBI es de 258,63 € anuales y la comunidad de propietarios tiene un coste de 149,56 € anuales.Esta propiedad es ideal para quienes buscan tranquilidad y confort en un entorno residencial bien cuidado.