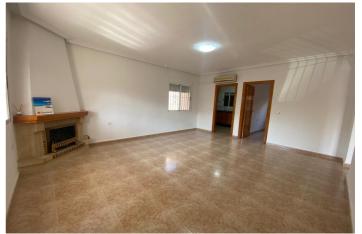

## Costa Blanca South, Montemar ( Algorfa )

Chalet de planta baja con solárium y jardín privado ubicado en una parcela de 216 m² con 84 m² construidos y 73 m² útiles más un sótano de 18 m². Su diseño combina comodidad y funcionalidad en una urbanización que ofrece piscina comunitaria y amplias zonas comunes.La vivienda cuenta con un porche de entrada que da acceso al salón con chimenea, tres habitaciones con armarios empotrados, cocina independiente con galería y baño completo. En la planta alta se encuentra el solárium con acceso mediante una escalera exterior que parte del jardín, ideal para disfrutar del sol y momentos de relax.Desde el jardín se accede a un sótano de 18 m² a través de una pequeña puerta de aluminio. Este espacio no figura en la documentación registral pero es perfecto como almacén o zona de ocio adicional.El IBI es de 258,63 € anuales y la comunidad de propietarios tiene un coste de 149,56 € anuales.Esta propiedad es ideal para quienes buscan tranquilidad y confort en un entorno residencial bien cuidado.