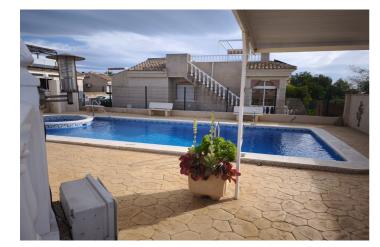

## Costa Blanca South, Montemar ( Algorfa )

Chalet de planta baja con solárium y jardín privado ubicado en una parcela de 216 m² con 84 m² construidos y 73 m² útiles más un sótano de 18 m². Su diseño combina comodidad y funcionalidad en una urbanización que ofrece piscina comunitaria y amplias zonas comunes.La vivienda cuenta con un porche de entrada que da acceso al salón con chimenea, tres habitaciones con armarios empotrados, cocina independiente con galería y baño completo. En la planta alta se encuentra el solárium con acceso mediante una escalera exterior que parte del jardín, ideal para disfrutar del sol y momentos de relax.Desde el jardín se accede a un sótano de 18 m² a través de una pequeña puerta de aluminio. Este espacio no figura en la documentación registral pero es perfecto como almacén o zona de ocio adicional.El IBI es de 258,63 € anuales y la comunidad de propietarios tiene un coste de 149,56 € anuales.Esta propiedad es ideal para quienes buscan tranquilidad y confort en un entorno residencial bien cuidado.