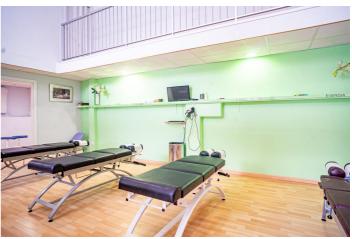

## Costa Blanca North, L'Alfàs del Pi

This premises is located in the heart of Alfaz del Pi and is divided into two floors, which also means that some of the rooms have high ceilings. On the first floor, there is a spacious reception area, two bathrooms, and four rooms of different sizes. None of the rooms have walls that reach the ceiling. On the second floor, there are two more rooms. The premises have plenty of natural light and are equipped with air conditioning for both heating and cooling, as well as a sound system. A large public parking lot is just a two-minute walk away. This space offers many possibilities and can easily be opened up further by removing some walls