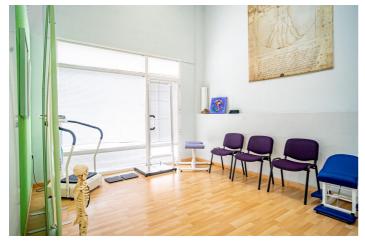

## Costa Blanca North, L'Alfàs del Pi

This premises is located in the heart of Alfaz del Pi and is divided into two floors, which also means that some of the rooms have high ceilings. On the first floor, there is a spacious reception area, two bathrooms, and four rooms of different sizes. None of the rooms have walls that reach the ceiling. On the second floor, there are two more rooms. The premises have plenty of natural light and are equipped with air conditioning for both heating and cooling, as well as a sound system. A large public parking lot is just a two-minute walk away. This space offers many possibilities and can easily be opened up further by removing some walls