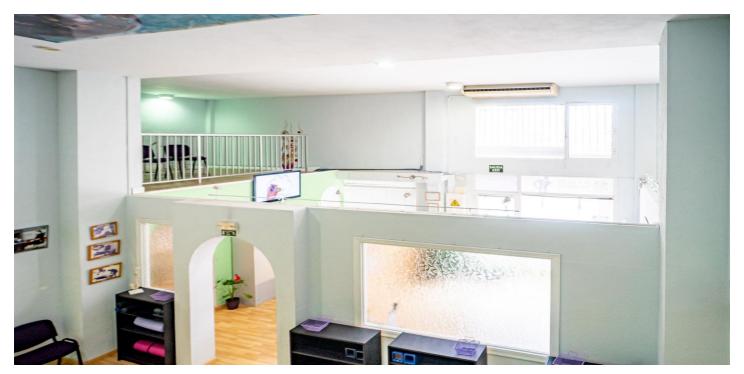

## Costa Blanca North, L'Alfàs del Pi

This premises is located in the heart of Alfaz del Pi and is divided into two floors, which also means that some of the rooms have high ceilings. On the first floor, there is a spacious reception area, two bathrooms, and four rooms of different sizes. None of the rooms have walls that reach the ceiling. On the second floor, there are two more rooms. The premises have plenty of natural light and are equipped with air conditioning for both heating and cooling, as well as a sound system. A large public parking lot is just a two-minute walk away. This space offers many possibilities and can easily be opened up further by removing some walls