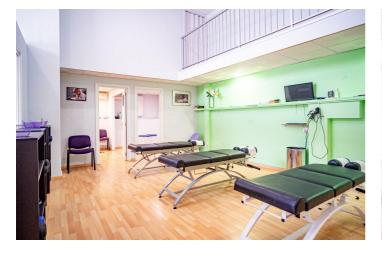

## Costa Blanca North, L'Alfàs del Pi

This premises is located in the heart of Alfaz del Pi and is divided into two floors, which also means that some of the rooms have high ceilings. On the first floor, there is a spacious reception area, two bathrooms, and four rooms of different sizes. None of the rooms have walls that reach the ceiling. On the second floor, there are two more rooms. The premises have plenty of natural light and are equipped with air conditioning for both heating and cooling, as well as a sound system. A large public parking lot is just a two-minute walk away. This space offers many possibilities and can easily be opened up further by removing some walls