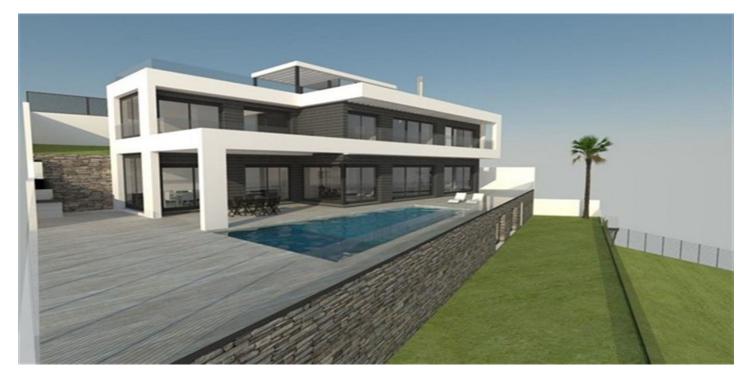

## Costa del Sol, La Cala Golf

This superb building plot includes the Town Hall ready project and offers the most outstanding panoroamic sea and mountain views. The 2 next door plots have already been sold and the plot backs onto a greenbelt meaning that nobody can build infront and in any way obstruct the wonderful views. The plot of 1.401m2 is located near the clubhouse, with services of: electricity, telephone, water, sewerage, and 24 hour on site security. Current building regulations allow you to build your detached villa of 265 m2 + uncovered terraces, pool and basement Orientation : East, South East, South. Maximum height: 7m allowing 2 floors plus basement area, garage and swimming pool The La Cala Resort is a golf complex in the municipality of Mijas and in the province of Málaga. It includes three 18-hole golf courses (Campo América, Campo Asia and Campo Europa), a 6-hole par 3 pitch & putt course and a La Cala Golf Academy. It also has a four-star hotel La Cala Spa Hotel. The three 18-hole courses were designed by Cabell B. Robinson and have different levels of difficulty. Both the hotel and the other facilities are in traditional Andalusian style. It was inaugurated in 1989. Malaga and Marbella can be reached in about 30 minutes by car. Near the property is the famous German school la Mairena ! A project is available so, for more information please do not hesitate to contact us.