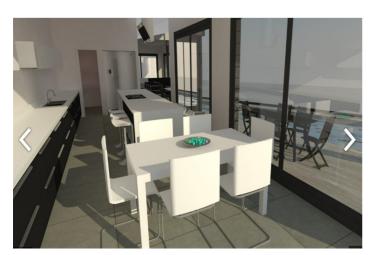

## Costa del Sol, La Cala Golf

This superb building plot includes the Town Hall ready project and offers the most outstanding panoroamic sea and mountain views. The 2 next door plots have already been sold and the plot backs onto a greenbelt meaning that nobody can build infront and in any way obstruct the wonderful views. The plot of 1.401m2 is located near the clubhouse, with services of: electricity, telephone, water, sewerage, and 24 hour on site security. Current building regulations allow you to build your detached villa of 265 m2 + uncovered terraces, pool and basement Orientation : East, South East, South. Maximum height: 7m allowing 2 floors plus basement area, garage and swimming pool The La Cala Resort is a golf complex in the municipality of Mijas and in the province of Málaga. It includes three 18-hole golf courses (Campo América, Campo Asia and Campo Europa), a 6-hole par 3 pitch & putt course and a La Cala Golf Academy. It also has a four-star hotel La Cala Spa Hotel. The three 18-hole courses were designed by Cabell B. Robinson and have different levels of difficulty. Both the hotel and the other facilities are in traditional Andalusian style. It was inaugurated in 1989. Malaga and Marbella can be reached in about 30 minutes by car. Near the property is the famous German school la Mairena ! A project is available so, for more information please do not hesitate to contact us.