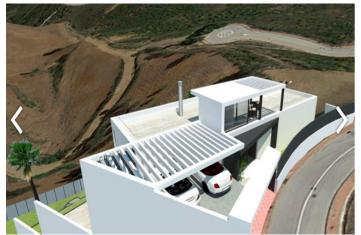

## Costa del Sol, La Cala Golf

This superb building plot includes the Town Hall ready project and offers the most outstanding panoroamic sea and mountain views. The 2 next door plots have already been sold and the plot backs onto a greenbelt meaning that nobody can build infront and in any way obstruct the wonderful views. The plot of 1.401m2 is located near the clubhouse, with services of: electricity, telephone, water, sewerage, and 24 hour on site security. Current building regulations allow you to build your detached villa of 265 m2 + uncovered terraces, pool and basement Orientation : East, South East, South. Maximum height: 7m allowing 2 floors plus basement area, garage and swimming pool The La Cala Resort is a golf complex in the municipality of Mijas and in the province of Málaga. It includes three 18-hole golf courses (Campo América, Campo Asia and Campo Europa), a 6-hole par 3 pitch & putt course and a La Cala Golf Academy. It also has a four-star hotel La Cala Spa Hotel. The three 18-hole courses were designed by Cabell B. Robinson and have different levels of difficulty. Both the hotel and the other facilities are in traditional Andalusian style. It was inaugurated in 1989. Malaga and Marbella can be reached in about 30 minutes by car. Near the property is the famous German school la Mairena ! A project is available so, for more information please do not hesitate to contact us.