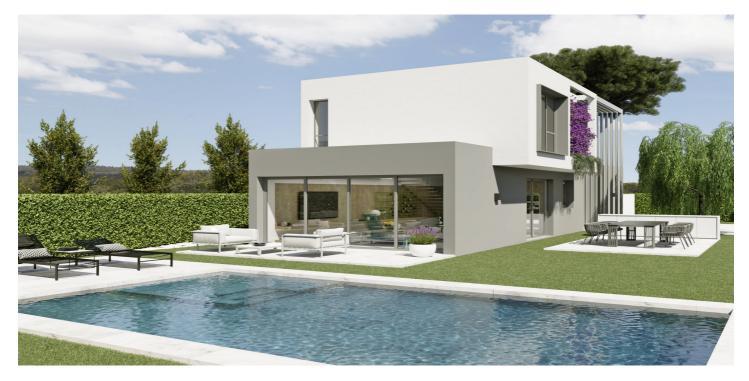

## Detached Villa for sale in Playa San Juan, Alicante

575,000€

Reference: R4846015 Bedrooms: 3 Bathrooms: 2 Plot Size: 305m<sup>2</sup> Build Size: 251m<sup>2</sup> Terrace: 8m<sup>2</sup> - 13m<sup>2</sup>

## Costa Blanca South, Playa San Juan

COMPLETELY INDEPENDENT VILLAS WITH PRIVATE GARDEN AND LARGE POOL FORM An exclusive development where luxury and elegance come together in the form of dream homes designed with you in mind. This development is an architectural project that provides a pleasant, family atmosphere with all the comforts you have always imagined but never thought could come together in one place. The development combines tradition and modernity in a unique design which ensures your level of comfort, quality and wellbeing are paramount. The development is comprised of private detached villas with swimming pools set in landscaped areas within a secure gated urbanization. The concept for these villas has been conceived to help our clients achieve the optimal blend of architecture, technology, design, and energy efficiency. Putting at your service the highest standards of innovation, commitment and quality in materials and finishes. The result is an exclusive collection of aesthetically pleasing, efficient and tasteful private homes. Villas designed to help you maximise all aspects of your lifestyle. Great for rest and leisure time, but also able to accommodate the needs of your working days.

## **Features:**

FeaturesClimate ControlViewsPrivate TerracePre Installed A/CSea

Ensuite Bathroom Cold A/C Panoramic

Double Glazing Hot A/C Pool

Fitted Wardrobes

Setting Condition

SettingConditionPoolClose To GolfNew ConstructionPrivate