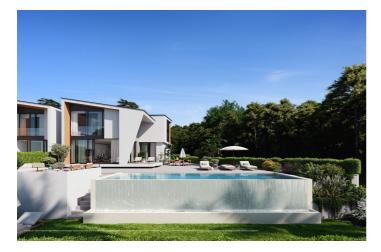

## Costa del Sol, El Chaparral

"Where architecture meets nature, the Mediterranean Sea and Golf" This urbanization has 20 standalone houses with a lot of space in different sizes and orientations, all with garage and private pools. Magnificent views of the golf course with the sea in the background. Homes created with the best construction certifications, qualities and finishes. Brand new with guarantees. Maximum comfort and tranquility. Sustainable and with magnificent energy efficiency. Possibilities of customization according to your tastes or needs. Have a look in the quality report. The location is sensational, with a distance of 1km on foot from the beach and leisure facilities in Cala de Mijas Costa, and only 170 meters from the golf course. Golf and of course the Mediterranean will become your standard of living. Design: Starting from the traditional silhouette of a house, the primordial pentagon, the design team has evolved these geometric lines to create a symbiosis with the existing vegetation, establishing a continuous dialogue with nature, its energy and its movement. This is how the central axis that configures the traditional sloping roof of the house breaks and moves one of its edges, dancing to the rhythm of the wind breeze. This generates a distinction between each villa, creating a unique skyline on the Costa del Sol. Under the philosophy of "Less is More", the design conveys the search for pure, elegant and gentle lines. Materials such as natural wood have been used in selected areas of the villa's cladding, allowing a constant dialogue with the natural landscape around it, and unquestionably bestowing on the project the uniqueness, elegance and purity. The staircase, designed and built as a piece of sculpture, elevates the living area to become an exclusive art gallery. Location: Halfway between Marbella and Málaga and less than 500 meters from the coast of Mijas, this new luxury community responds to the international demand of a select group of highlevel clients.