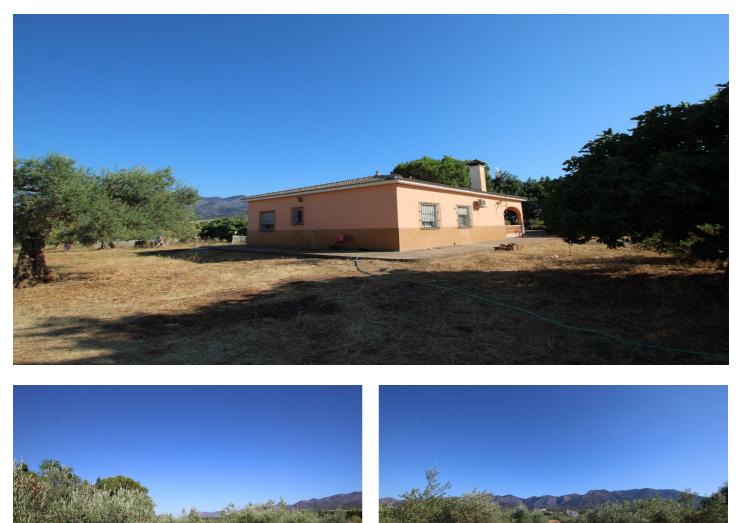

## Valle del Guadalhorce, Alhaurín el Grande

This is an exceptional property which will be very sought after. Rarely does a property of this nature become available. It is situated about a 5 minute drive from Alhaurin El Grande with close proximity to the main road. It is made up of 3 segragated portions all with access to the road. One part has the house on it and the others are completely separate however all sold together at this point giving the owner options once purchased. Each part has it's own water and electricity supply. Big villas have been built right along the road making it a very desirable location to make it your family home with plenty of private land around it and outbuildings. The house would need updating to your requirements.

#### Features:

| Features                                                                                                                                              | Climate Control                                                                | Views             |
|-------------------------------------------------------------------------------------------------------------------------------------------------------|--------------------------------------------------------------------------------|-------------------|
| Covered Terrace                                                                                                                                       | Air Conditioning                                                               | Mountain          |
| Private Terrace                                                                                                                                       | Fireplace                                                                      | Panoramic         |
| Storage Room                                                                                                                                          |                                                                                | Country           |
| Barbeque                                                                                                                                              |                                                                                | Forest            |
| Stables                                                                                                                                               |                                                                                |                   |
| Setting                                                                                                                                               | Condition                                                                      | Pool              |
| Close To Town                                                                                                                                         | Renovation Required                                                            | Private           |
| Close To Schools                                                                                                                                      |                                                                                |                   |
| Country                                                                                                                                               |                                                                                |                   |
| Mountain Pueblo                                                                                                                                       |                                                                                |                   |
| Close To Forest                                                                                                                                       |                                                                                |                   |
| Furniture                                                                                                                                             | Kitchen                                                                        | Garden            |
| Part Furnished                                                                                                                                        | Partially Fitted                                                               | Private           |
| Parking                                                                                                                                               | Utilities                                                                      |                   |
| Private                                                                                                                                               | Electricity                                                                    |                   |
| Open                                                                                                                                                  | Drinkable Water                                                                |                   |
| Close To Town<br>Close To Schools<br>Country<br>Mountain Pueblo<br>Close To Forest<br><b>Furniture</b><br>Part Furnished<br><b>Parking</b><br>Private | Renovation Required<br>Kitchen<br>Partially Fitted<br>Utilities<br>Electricity | Private<br>Garden |