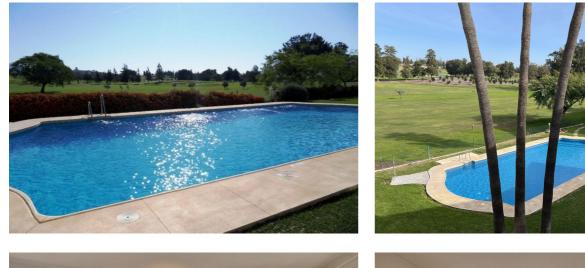

## Costa del Sol, Mijas Golf

Lovely 2 bedroom penthouse apartment in Mijas Golf, only a stone's throw from the new Championship Golf Course! You have the best of everything with 2 terraces off the lounge facing east and west but also a private roof terrace giving you sun all day long. The large bedrooms have built in wardrobes plus the main bedroom has a full ensuite bathroom and the guest bedroom has the use of the additional shower room. Ideal for holiday golf rentals or as a permanent residence. The central location has shops and restaurants within walking distance and has a bus route to and from Fuengirola. It is also only a few minutes' drive from the sandy beaches of La Cala de Mijas

## Features:

| Features         | Orientation         | Views           |
|------------------|---------------------|-----------------|
| Lift             | East                | Mountain        |
| Private Terrace  | West                | Country         |
| Storage Room     |                     | Garden          |
| Fitted Wardrobes |                     | Pool            |
|                  |                     | Golf            |
| Setting          | Condition           | Pool            |
| Close To Golf    | Good                | Communal        |
| Furniture        | Kitchen             | Garden          |
| Fully Furnished  | Fully Fitted        | Communal        |
| Security         | Parking             | Utilities       |
| Entry Phone      | Underground         | Electricity     |
|                  |                     | Drinkable Water |
| Energy Rating    | CO2 Emission Rating |                 |
| E                | E                   |                 |
|                  |                     |                 |