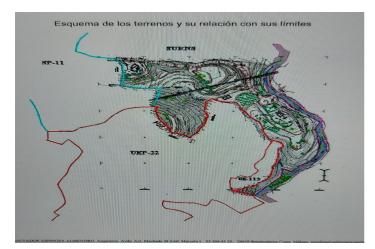

## Costa del Sol, Benalmadena Costa

The orientation is, fundamentally, north, south and east and in any of these winds you can enjoy extraordinary views that go from the southern slope of the town to the sea. Given the orientation of the land, exposure to the sun is total over the entire area. In total, there is 15,591M2 of land on which a maximum of 195 homes can be built. Of these 15.591M2 are available to build 10,913M2 on which a total of 136 homes and/or a "Pueblo Mediterráneo" can be build (depending on what the developer prefers). The remaining 4,677 M2 are designated for building "VPO" homes (up to 59 units maximum). Please note that we have a list of buyers (!) who are eager to purchase the VPO homes.