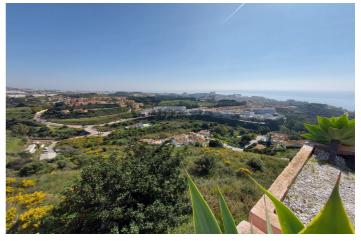

## Costa del Sol, Benalmadena Costa

The orientation is, fundamentally, north, south and east and in any of these winds you can enjoy extraordinary views that go from the southern slope of the town to the sea. Given the orientation of the land, exposure to the sun is total over the entire area. In total, there is 15,591M2 of land on which a maximum of 195 homes can be built. Of these 15.591M2 are available to build 10,913M2 on which a total of 136 homes and/or a "Pueblo Mediterráneo" can be build (depending on what the developer prefers). The remaining 4,677 M2 are designated for building "VPO" homes (up to 59 units maximum). Please note that we have a list of buyers (!) who are eager to purchase the VPO homes.