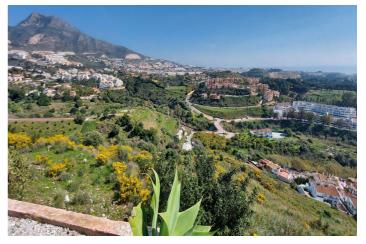

## Costa del Sol, Benalmadena Costa

The orientation is, fundamentally, north, south and east and in any of these winds you can enjoy extraordinary views that go from the southern slope of the town to the sea. Given the orientation of the land, exposure to the sun is total over the entire area. In total, there is 15,591M2 of land on which a maximum of 195 homes can be built. Of these 15.591M2 are available to build 10,913M2 on which a total of 136 homes and/or a "Pueblo Mediterráneo" can be build (depending on what the developer prefers). The remaining 4,677 M2 are designated for building "VPO" homes (up to 59 units maximum). Please note that we have a list of buyers (!) who are eager to purchase the VPO homes.