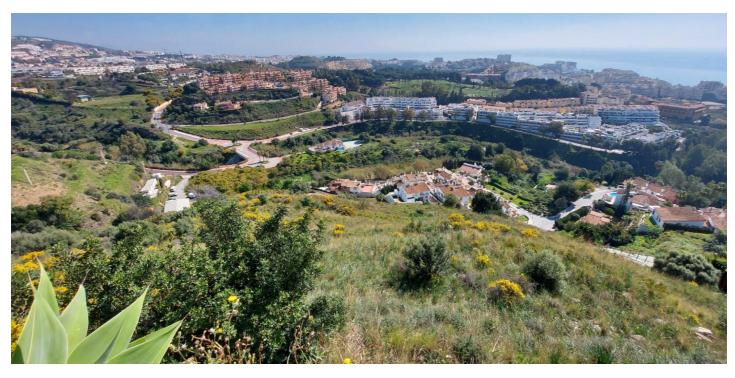

## Costa del Sol, Benalmadena Costa

The orientation is, fundamentally, north, south and east and in any of these winds you can enjoy extraordinary views that go from the southern slope of the town to the sea. Given the orientation of the land, exposure to the sun is total over the entire area. In total, there is 15,591M2 of land on which a maximum of 195 homes can be built. Of these 15.591M2 are available to build 10,913M2 on which a total of 136 homes and/or a "Pueblo Mediterráneo" can be build (depending on what the developer prefers). The remaining 4,677 M2 are designated for building "VPO" homes (up to 59 units maximum). Please note that we have a list of buyers (!) who are eager to purchase the VPO homes.