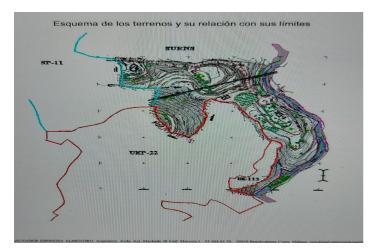

## **Reference:** R3823444 **Plot Size:** 15,591m<sup>2</sup> **Build Size:** 15,591m<sup>2</sup>

Costa Blanca Network | +34 744 75 52 36 | info@costablancanetwork.com Page: 1 / 2

## Costa del Sol, Benalmadena Costa

The orientation is, fundamentally, north, south and east and in any of these winds you can enjoy extraordinary views that go from the southern slope of the town to the sea. Given the orientation of the land, exposure to the sun is total over the entire area. In total, there is 15,591M2 of land on which a maximum of 195 homes can be built. Of these 15.591M2 are available to build 10,913M2 on which a total of 136 homes and/or a "Pueblo Mediterráneo" can be build (depending on what the developer prefers). The remaining 4,677 M2 are designated for building "VPO" homes (up to 59 units maximum). Please note that we have a list of buyers (!) who are eager to purchase the VPO homes.