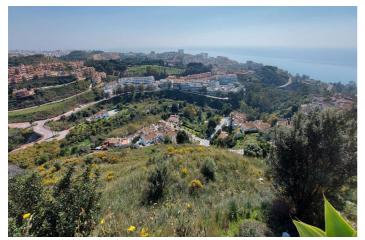

## Costa del Sol, Benalmadena Costa

The orientation is, fundamentally, north, south and east and in any of these winds you can enjoy extraordinary views that go from the southern slope of the town to the sea. Given the orientation of the land, exposure to the sun is total over the entire area. In total, there is 15,591M2 of land on which a maximum of 195 homes can be built. Of these 15.591M2 are available to build 10,913M2 on which a total of 136 homes and/or a "Pueblo Mediterráneo" can be build (depending on what the developer prefers). The remaining 4,677 M2 are designated for building "VPO" homes (up to 59 units maximum). Please note that we have a list of buyers (!) who are eager to purchase the VPO homes.