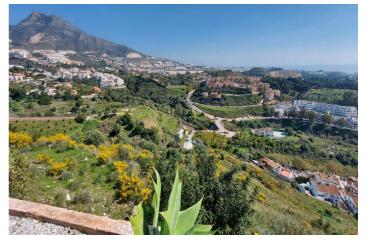

## Costa del Sol, Benalmadena Costa

The orientation is, fundamentally, north, south and east and in any of these winds you can enjoy extraordinary views that go from the southern slope of the town to the sea. Given the orientation of the land, exposure to the sun is total over the entire area. In total, there is 15,591M2 of land on which a maximum of 195 homes can be built. Of these 15.591M2 are available to build 10,913M2 on which a total of 136 homes and/or a "Pueblo Mediterráneo" can be build (depending on what the developer prefers). The remaining 4,677 M2 are designated for building "VPO" homes (up to 59 units maximum). Please note that we have a list of buyers (!) who are eager to purchase the VPO homes.