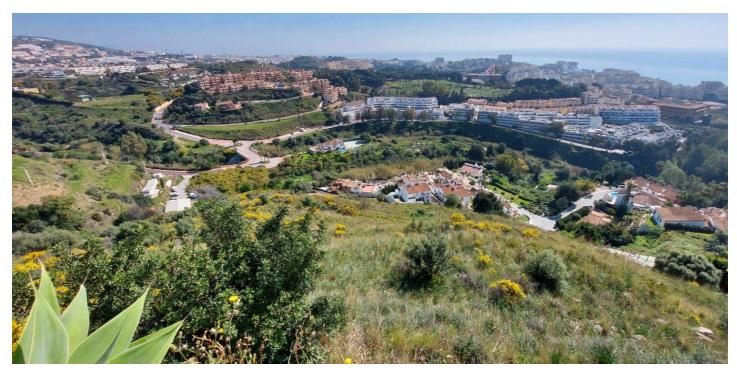

## Costa del Sol, Benalmadena Costa

The orientation is, fundamentally, north, south and east and in any of these winds you can enjoy extraordinary views that go from the southern slope of the town to the sea. Given the orientation of the land, exposure to the sun is total over the entire area. In total, there is 15,591M2 of land on which a maximum of 195 homes can be built. Of these 15.591M2 are available to build 10,913M2 on which a total of 136 homes and/or a "Pueblo Mediterráneo" can be build (depending on what the developer prefers). The remaining 4,677 M2 are designated for building "VPO" homes (up to 59 units maximum). Please note that we have a list of buyers (!) who are eager to purchase the VPO homes.