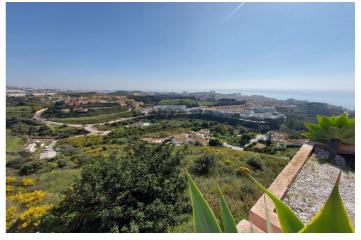

## Costa del Sol, Benalmadena Costa

The orientation is, fundamentally, north, south and east and in any of these winds you can enjoy extraordinary views that go from the southern slope of the town to the sea. Given the orientation of the land, exposure to the sun is total over the entire area. In total, there is 15,591M2 of land on which a maximum of 195 homes can be built. Of these 15.591M2 are available to build 10,913M2 on which a total of 136 homes and/or a "Pueblo Mediterráneo" can be build (depending on what the developer prefers). The remaining 4,677 M2 are designated for building "VPO" homes (up to 59 units maximum). Please note that we have a list of buyers (!) who are eager to purchase the VPO homes.