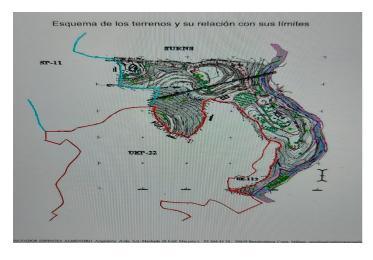

## Costa del Sol, Benalmadena Costa

The orientation is, fundamentally, north, south and east and in any of these winds you can enjoy extraordinary views that go from the southern slope of the town to the sea. Given the orientation of the land, exposure to the sun is total over the entire area. In total, there is 15,591M2 of land on which a maximum of 195 homes can be built. Of these 15.591M2 are available to build 10,913M2 on which a total of 136 homes and/or a "Pueblo Mediterráneo" can be build (depending on what the developer prefers). The remaining 4,677 M2 are designated for building "VPO" homes (up to 59 units maximum). Please note that we have a list of buyers (!) who are eager to purchase the VPO homes.