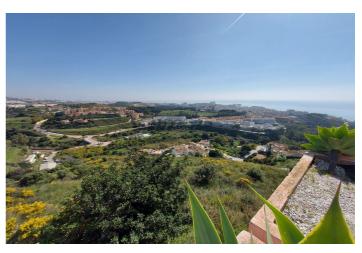

## Costa del Sol, Benalmadena Costa

The orientation is, fundamentally, north, south and east and in any of these winds you can enjoy extraordinary views that go from the southern slope of the town to the sea. Given the orientation of the land, exposure to the sun is total over the entire area. In total, there is 15,591M2 of land on which a maximum of 195 homes can be built. Of these 15.591M2 are available to build 10,913M2 on which a total of 136 homes and/or a "Pueblo Mediterráneo" can be build (depending on what the developer prefers). The remaining 4,677 M2 are designated for building "VPO" homes (up to 59 units maximum). Please note that we have a list of buyers (!) who are eager to purchase the VPO homes.