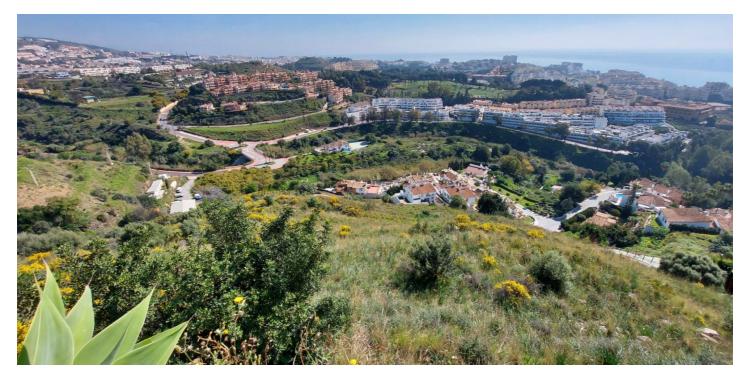

## Costa del Sol, Benalmadena Costa

The orientation is, fundamentally, north, south and east and in any of these winds you can enjoy extraordinary views that go from the southern slope of the town to the sea. Given the orientation of the land, exposure to the sun is total over the entire area. In total, there is 15,591M2 of land on which a maximum of 195 homes can be built. Of these 15.591M2 are available to build 10,913M2 on which a total of 136 homes and/or a "Pueblo Mediterráneo" can be build (depending on what the developer prefers). The remaining 4,677 M2 are designated for building "VPO" homes (up to 59 units maximum). Please note that we have a list of buyers (!) who are eager to purchase the VPO homes.