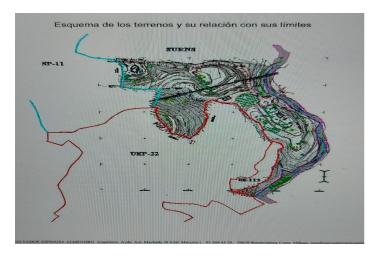

## Costa del Sol, Benalmadena Costa

The orientation is, fundamentally, north, south and east and in any of these winds you can enjoy extraordinary views that go from the southern slope of the town to the sea. Given the orientation of the land, exposure to the sun is total over the entire area. In total, there is 15,591M2 of land on which a maximum of 195 homes can be built. Of these 15.591M2 are available to build 10,913M2 on which a total of 136 homes and/or a "Pueblo Mediterráneo" can be build (depending on what the developer prefers). The remaining 4,677 M2 are designated for building "VPO" homes (up to 59 units maximum). Please note that we have a list of buyers (!) who are eager to purchase the VPO homes.