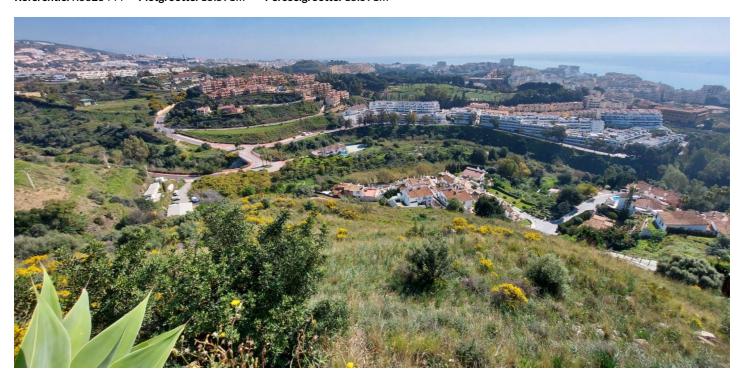

## Residentiele Percelen te koop in Benalmadena Costa, Benalmádena

6.000.000€

Referentie: R3823444 Plotgrootte: 15.591m<sup>2</sup> Perceelgrootte: 15.591m<sup>2</sup>

## Costa del Sol, Benalmadena Costa

The orientation is, fundamentally, north, south and east and in any of these winds you can enjoy extraordinary views that go from the southern slope of the town to the sea. Given the orientation of the land, exposure to the sun is total over the entire area. In total, there is 15,591M2 of land on which a maximum of 195 homes can be built. Of these 15.591M2 are available to build 10,913M2 on which a total of 136 homes and/or a "Pueblo Mediterráneo" can be build (depending on what the developer prefers). The remaining 4,677 M2 are designated for building "VPO" homes (up to 59 units maximum). Please note that we have a list of buyers (!) who are eager to purchase the VPO homes.