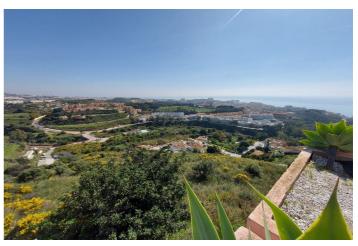

## Costa del Sol, Benalmadena Costa

The orientation is, fundamentally, north, south and east and in any of these winds you can enjoy extraordinary views that go from the southern slope of the town to the sea. Given the orientation of the land, exposure to the sun is total over the entire area. In total, there is 15,591M2 of land on which a maximum of 195 homes can be built. Of these 15.591M2 are available to build 10,913M2 on which a total of 136 homes and/or a "Pueblo Mediterráneo" can be build (depending on what the developer prefers). The remaining 4,677 M2 are designated for building "VPO" homes (up to 59 units maximum). Please note that we have a list of buyers (!) who are eager to purchase the VPO homes.