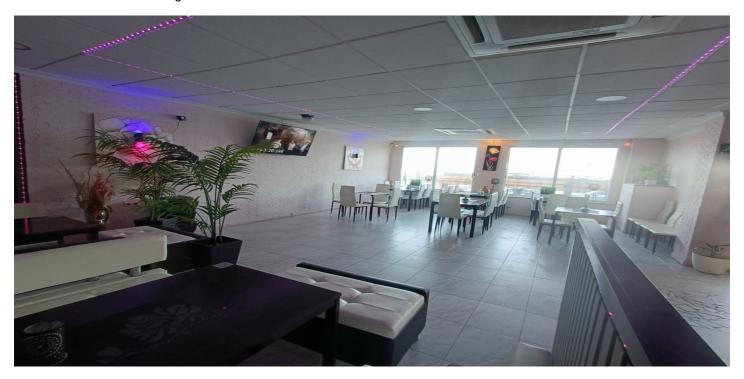

## Costa Blanca South, Torrevieja

Exceptional Bar-Restaurant for Sale in Prime Torrevieja Location! Looking for a fantastic business opportunity in the heart of Torrevieja? This thriving evening bar-restaurant, located in one of the best spots in town, is now available for sale at €346,000! Why Invest in This Business? Prime Location – Situated on Avenida de la Purísima, just steps from the coast, this bar-restaurant benefits from high foot traffic and stunning views. Established Clientele – A well-loved venue with excellent reviews, attracting locals and tourists alike. Fully Equipped & Turnkey – Modern kitchen, stylish interiors, and a ready-to-operate setup. Live Music & Karaoke Nights – A lively atmosphere featuring entertainment events that draw crowds. Multi-Cuisine Menu – Offering a variety of dishes, including German, Eastern European, and Spanish cuisine. Growth Potential – Currently an evening bar, but there's great scope to open for breakfast and lunch, expanding business opportunities and revenue. The Business Potential Torrevieja is a booming coastal city with year-round tourism, making it the perfect place to invest in hospitality. With its close proximity to beaches, bustling nightlife, and growing expatriate community, this bar-restaurant provides a solid return on investment. Interested? Let's Talk! Don't miss this exclusive opportunity to own a successful bar-restaurant in one of Spain's most sought-after locations for €346,000. Contact us today to learn more or arrange a viewing!