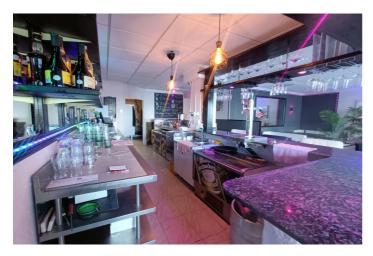

## Costa Blanca South, Torrevieja

Exceptional Bar-Restaurant for Sale in Prime Torrevieja Location! Looking for a fantastic business opportunity in the heart of Torrevieja? This thriving evening bar-restaurant, located in one of the best spots in town, is now available for sale at €346,000! Why Invest in This Business? Prime Location – Situated on Avenida de la Purísima, just steps from the coast, this bar-restaurant benefits from high foot traffic and stunning views. Established Clientele – A well-loved venue with excellent reviews, attracting locals and tourists alike. Fully Equipped & Turnkey – Modern kitchen, stylish interiors, and a ready-to-operate setup. Live Music & Karaoke Nights – A lively atmosphere featuring entertainment events that draw crowds. Multi-Cuisine Menu – Offering a variety of dishes, including German, Eastern European, and Spanish cuisine. Growth Potential – Currently an evening bar, but there's great scope to open for breakfast and lunch, expanding business opportunities and revenue. The Business Potential Torrevieja is a booming coastal city with year-round tourism, making it the perfect place to invest in hospitality. With its close proximity to beaches, bustling nightlife, and growing expatriate community, this bar-restaurant provides a solid return on investment. Interested? Let's Talk! Don't miss this exclusive opportunity to own a successful bar-restaurant in one of Spain's most sought-after locations for €346,000. Contact us today to learn more or arrange a viewing!