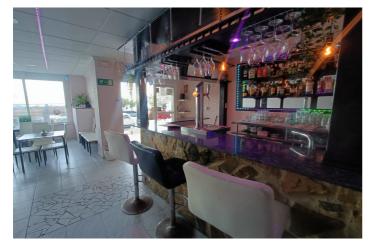

## Costa Blanca South, Torrevieja

Exceptional Bar-Restaurant for Sale in Prime Torrevieja Location! Looking for a fantastic business opportunity in the heart of Torrevieja? This thriving evening bar-restaurant, located in one of the best spots in town, is now available for sale at €346,000! Why Invest in This Business? Prime Location – Situated on Avenida de la Purísima, just steps from the coast, this bar-restaurant benefits from high foot traffic and stunning views. Established Clientele – A well-loved venue with excellent reviews, attracting locals and tourists alike. Fully Equipped & Turnkey – Modern kitchen, stylish interiors, and a ready-to-operate setup. Live Music & Karaoke Nights – A lively atmosphere featuring entertainment events that draw crowds. Multi-Cuisine Menu – Offering a variety of dishes, including German, Eastern European, and Spanish cuisine. Growth Potential – Currently an evening bar, but there's great scope to open for breakfast and lunch, expanding business opportunities and revenue. The Business Potential Torrevieja is a booming coastal city with year-round tourism, making it the perfect place to invest in hospitality. With its close proximity to beaches, bustling nightlife, and growing expatriate community, this bar-restaurant provides a solid return on investment. Interested? Let's Talk! Don't miss this exclusive opportunity to own a successful bar-restaurant in one of Spain's most sought-after locations for €346,000. Contact us today to learn more or arrange a viewing!