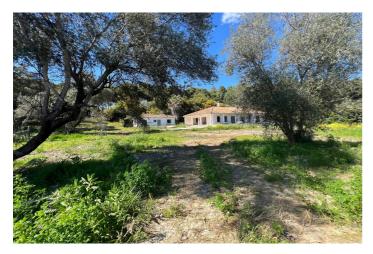

## Costa del Sol, Sierra Blanca

A property to reform or demolish with sea and mountain views, situated on a residential plot of 3.000 m², south-facing and located near the prestigious communities of Sierra Blanca and Rocio de Nagueles, at the foot of La Concha mountain, just minutes from the Golden Mile, Puerto Banús, and all amenities. It is possible to build a 1,000 m² house including the basement. This flat plot has full infrastructure and services, making it ideal for building a large villa. The property has a reform license.