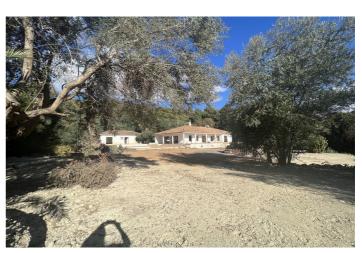

## Costa del Sol, Sierra Blanca

A property to reform or demolish with sea and mountain views, situated on a residential plot of 3.000 m², south-facing and located near the prestigious communities of Sierra Blanca and Rocio de Nagueles, at the foot of La Concha mountain, just minutes from the Golden Mile, Puerto Banús, and all amenities. It is possible to build a 1,000 m² house including the basement. This flat plot has full infrastructure and services, making it ideal for building a large villa. The property has a reform license.