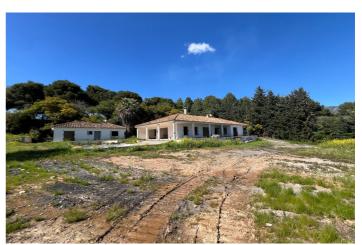

## Costa del Sol, Sierra Blanca

A property to reform or demolish with sea and mountain views, situated on a residential plot of 3.000 m², south-facing and located near the prestigious communities of Sierra Blanca and Rocio de Nagueles, at the foot of La Concha mountain, just minutes from the Golden Mile, Puerto Banús, and all amenities. It is possible to build a 1,000 m² house including the basement. This flat plot has full infrastructure and services, making it ideal for building a large villa. The property has a reform license.