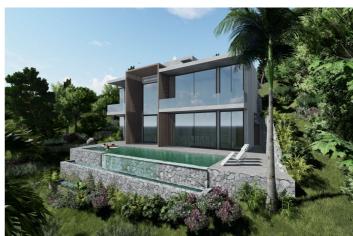

## Costa del Sol, Elviria

Unique opportunity: Villa project with construction license Building plot of  $1229m^2$  with finished project and license to start construction of an exceptional villa. Spectacular location of the plot with south-eastern orientation with panoramic views of the sea and the Santa Maria Golf course. The villa project of  $390m^2$ , offers 4 spacious bedrooms with bathrooms, spacious living room with open kitchen as well as a large terrace and a modern infinity pool. The plot has all the necessary amenities, such as access to the municipal network, water, electricity, sewerage, etc. The location is truly remarkable Elviria shopping center is only a 2-minute drive away, you will find supermarkets, pharmacies, banks and a wide selection of restaurants. In addition, the area has excellent education link, providing many international schools. Beautiful sandy beaches with dunes are a twenty-minute walk or a five-minute drive. The center of Marbella is a 10-minute drive and Málaga's international airport is only a little over half an hour's drive.