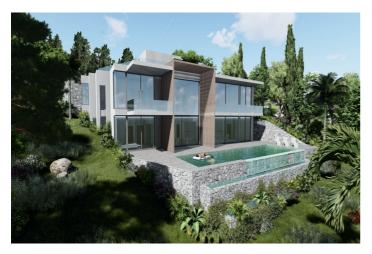

## Costa del Sol, Elviria

Unique opportunity: Villa project with construction license Building plot of  $1229m^2$  with finished project and license to start construction of an exceptional villa. Spectacular location of the plot with south-eastern orientation with panoramic views of the sea and the Santa Maria Golf course. The villa project of  $390m^2$ , offers 4 spacious bedrooms with bathrooms, spacious living room with open kitchen as well as a large terrace and a modern infinity pool. The plot has all the necessary amenities, such as access to the municipal network, water, electricity, sewerage, etc. The location is truly remarkable Elviria shopping center is only a 2-minute drive away, you will find supermarkets, pharmacies, banks and a wide selection of restaurants. In addition, the area has excellent education link, providing many international schools. Beautiful sandy beaches with dunes are a twenty-minute walk or a five-minute drive. The center of Marbella is a 10-minute drive and Málaga's international airport is only a little over half an hour's drive.