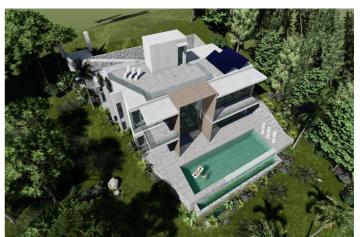

## Costa del Sol, Elviria

Unique opportunity: Villa project with construction license Building plot of  $1229m^2$  with finished project and license to start construction of an exceptional villa. Spectacular location of the plot with south-eastern orientation with panoramic views of the sea and the Santa Maria Golf course. The villa project of  $390m^2$ , offers 4 spacious bedrooms with bathrooms, spacious living room with open kitchen as well as a large terrace and a modern infinity pool. The plot has all the necessary amenities, such as access to the municipal network, water, electricity, sewerage, etc. The location is truly remarkable Elviria shopping center is only a 2-minute drive away, you will find supermarkets, pharmacies, banks and a wide selection of restaurants. In addition, the area has excellent education link, providing many international schools. Beautiful sandy beaches with dunes are a twenty-minute walk or a five-minute drive. The center of Marbella is a 10-minute drive and Málaga's international airport is only a little over half an hour's drive.