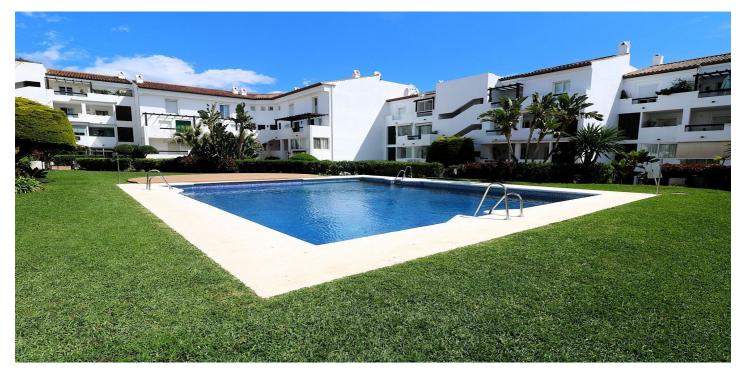

## Características:

Caracteristicas Orientación Climatización

Ascensor Oeste Aire Acondicionado

Terraza Privada Orientación Suroeste

Trastero - Almacén 24 Horas Recepción

Solario

Posición Estado Piscina

Cerca de Golf Regular estado de conservación Piscina Comunitaria

Urbanización Cerca del Mar Cerca de Tiendas Cerca de Cuidad

Muebles Cocina Jardin

Opcionales Cocina Parcialmente Equipada Jardín Comunitario
Seguridad Aparcamiento Servicios Públicos

Recinto Cerrado Garaje Electricidad Párking Privado Agua Potable