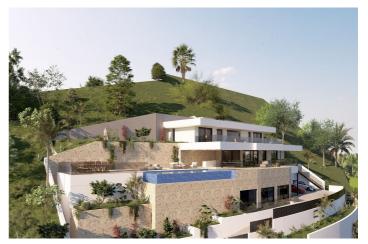

## Costa del Sol, La Quinta

Prime south-facing plot with panoramic sea views with PLANNING PERMISSION AND PROJECT IN PLACE | Real de La Quinta, Benahavís. Set in one of the most privileged corners of the Costa del Sol, this generous 2,103 m² south-facing plot in the prestigious Real de La Quinta gated community is an unbeatable opportunity, whether you're looking to create a dream villa or planning a high-end resale investment project. Frontline to nature and overlooking the Mediterranean Sea, this build-ready plot promises endless sunshine and sweeping views of Gibraltar and the north African coastline, arguably osome of the most incredible views you will ever see. Real de La Quinta is all about luxury resort living, offering: • a stunning central lake for water activities • a clubhouse with pool, gymnasium, spa and tennis facilities • a golf academy and an upcoming championship course • fine dining and wellness amenities • a 5-star hotel operated by a world-class hotel group This plot already has full planning permission approved by the Benahavís town hall, so you can commence the current, beautifully designed project, almost immediately. With a new entrance to Real de La Quinta under construction, offering direct access to Nueva Andalucía will soon cut journey times and boost connectivity to Puerto Banús, Marbella, and beyond. This is a rare chance to secure a top-tier plot in a setting where natural beauty, future growth and world-class amenities come together. An incredible opportunity to build, invest, or simply live an incredible life!