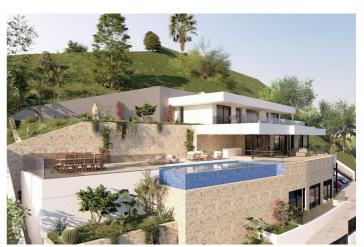

## Costa del Sol, La Quinta

Prime south-facing plot with panoramic sea views with PLANNING PERMISSION AND PROJECT IN PLACE | Real de La Quinta, Benahavís. Set in one of the most privileged corners of the Costa del Sol, this generous 2,103 m² south-facing plot in the prestigious Real de La Quinta gated community is an unbeatable opportunity, whether you're looking to create a dream villa or planning a high-end resale investment project. Frontline to nature and overlooking the Mediterranean Sea, this build-ready plot promises endless sunshine and sweeping views of Gibraltar and the north African coastline, arguably osome of the most incredible views you will ever see. Real de La Quinta is all about luxury resort living, offering: • a stunning central lake for water activities • a clubhouse with pool, gymnasium, spa and tennis facilities • a golf academy and an upcoming championship course • fine dining and wellness amenities • a 5-star hotel operated by a world-class hotel group This plot already has full planning permission approved by the Benahavís town hall, so you can commence the current, beautifully designed project, almost immediately. With a new entrance to Real de La Quinta under construction, offering direct access to Nueva Andalucía will soon cut journey times and boost connectivity to Puerto Banús, Marbella, and beyond. This is a rare chance to secure a top-tier plot in a setting where natural beauty, future growth and world-class amenities come together. An incredible opportunity to build, invest, or simply live an incredible life!