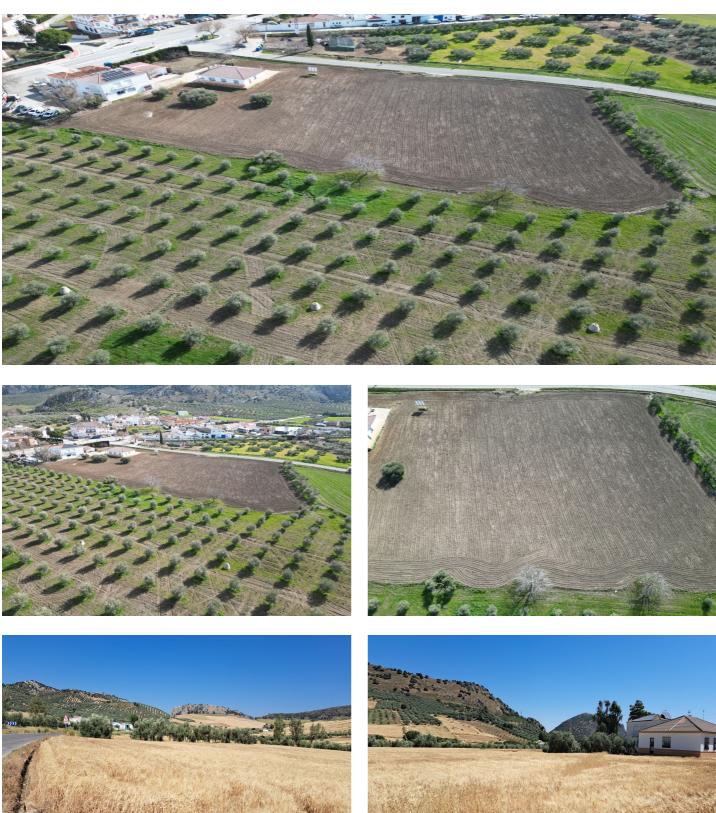

### Guadalteba, Cuevas del Becerro

Building land with 31 plots, roads and green areas! Do you dream of building your own real estate project in an idyllic setting? Look no further, this is your chance. We offer you a building plot of 8191m2, consisting of 31 plots, roads and green areas, located in the charming village of Cuevas del Becerro, in the Serrania de Ronda. The project is fully approved and all the documentation is in order, so you can start building immediately. Cuevas del Becerro, known as the "Balcony of the Serrania", will captivate you with its natural beauty and rich history. A village where tranquillity and tradition come together to offer a unique experience. Imagine the possibilities: Build detached or semi-detached houses in a peaceful setting surrounded by nature. Develop a rural tourism project taking advantage of the charm of the village and its strategic location. Create a commercial space that meets the needs of the inhabitants of the area. Don't miss this opportunity to invest in a plot of land with great potential. -Outstanding Features: - Land divided into Plots: Ideal for individual residential sales or for an integrated commercial development. - Premium Location: In the best area of Cuevas de Becerro, ensuring a high quality of life and excellent connectivity. - Planned Green Zones: Spaces dedicated to enjoyment and recreation, increasing the value and demand of the homes. - Included Roads: Improves accessibility and adds value to the project, making the development more attractive. -Investor Benefits: - High Demand: The strategic location and quality of the project ensures high demand from buyers and tenants. - High Profit Margin: Potential for land appreciation and high profitability for developers and builders. - Construction Facilities: Land divided into plots and with approved project, which reduces time and procedures. -Location and Surroundings: Cuevas de Becerro is a charming, sprawling village, known for its stunning natural setting, surrounded by mountains and green landscapes that offer a respite from urban life. The abundance of water in the area ensures a reliable supply and is a key factor for sustainable development. The village has extensive green areas that provide a peaceful and healthy environment, perfect for families and individuals seeking a high quality of life in a safe and friendly environment. The growing infrastructure and development opportunities make this place a smart and promising investment. -Excellent Road Connections: Cuevas del Becerro enjoys a privileged location with excellent road connections, making it easily accessible from the surrounding major towns and cities. This proximity ensures quick and convenient travel to and from the village, increasing its attractiveness to both residents and investors. It also provides easy access to Ronda, only 20 min. drive away and the Costa del Sol at 75 min. -Project flexibility: In addition to the approved urban plan for housing, this plot offers the possibility of modifying the project to suit other types of business, such as hospitality, camping or other commercial developments. This broadens the investment and profitability opportunities for buyers.