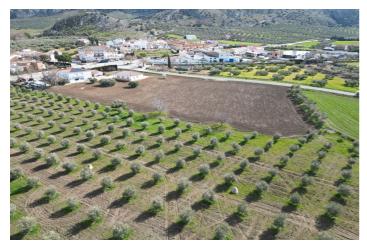

## Guadalteba, Cuevas del Becerro

Building land with 31 plots, roads and green areas! Do you dream of building your own real estate project in an idyllic setting? Look no further, this is your chance. We offer you a building plot of 8191m2, consisting of 31 plots, roads and green areas, located in the charming village of Cuevas del Becerro, in the Serrania de Ronda. The project is fully approved and all the documentation is in order, so you can start building immediately. Cuevas del Becerro, known as the "Balcony of the Serrania", will captivate you with its natural beauty and rich history. A village where tranquillity and tradition come together to offer a unique experience. Imagine the possibilities: Build detached or semi-detached houses in a peaceful setting surrounded by nature. Develop a rural tourism project taking advantage of the charm of the village and its strategic location. Create a commercial space that meets the needs of the inhabitants of the area. Don't miss this opportunity to invest in a plot of land with great potential. -Outstanding Features: - Land divided into Plots: Ideal for individual residential sales or for an integrated commercial development. - Premium Location: In the best area of Cuevas de Becerro, ensuring a high quality of life and excellent connectivity. - Planned Green Zones: Spaces dedicated to enjoyment and recreation, increasing the value and demand of the homes. - Included Roads: Improves accessibility and adds value to the project, making the development more attractive. -Investor Benefits: - High Demand: The strategic location and quality of the project ensures high demand from buyers and tenants. - High Profit Margin: Potential for land appreciation and high profitability for developers and builders. - Construction Facilities: Land divided into plots and with approved project, which reduces time and procedures. -Location and Surroundings: Cuevas de Becerro is a charming, sprawling village, known for its stunning natural setting, surrounded by mountains and green landscapes that offer a respite from urban life. The abundance of water in the area ensures a reliable supply and is a key factor for sustainable development. The village has extensive green areas that provide a peaceful and healthy environment, perfect for families and individuals seeking a high quality of life in a safe and friendly environment. The growing infrastructure and development opportunities make this place a smart and promising investment. -Excellent Road Connections: Cuevas del Becerro enjoys a privileged location with excellent road connections, making it easily accessible from the surrounding major towns and cities. This proximity ensures quick and convenient travel to and from the village, increasing its attractiveness to both residents and investors. It also provides easy access to Ronda, only 20 min. drive away and the Costa del Sol at 75 min. -Project flexibility: In addition to the approved urban plan for housing, this plot offers the possibility of modifying the project to suit other types of business, such as hospitality, camping or other commercial developments. This broadens the investment and profitability opportunities for buyers.