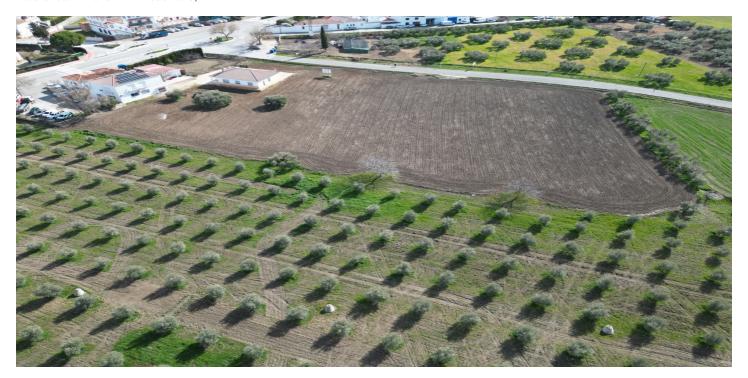

## Guadalteba, Cuevas del Becerro

Building land with 31 plots, roads and green areas! Do you dream of building your own real estate project in an idyllic setting? Look no further, this is your chance. We offer you a building plot of 8191m2, consisting of 31 plots, roads and green areas, located in the charming village of Cuevas del Becerro, in the Serrania de Ronda. The project is fully approved and all the documentation is in order, so you can start building immediately. Cuevas del Becerro, known as the "Balcony of the Serrania", will captivate you with its natural beauty and rich history. A village where tranquillity and tradition come together to offer a unique experience. Imagine the possibilities: Build detached or semi-detached houses in a peaceful setting surrounded by nature. Develop a rural tourism project taking advantage of the charm of the village and its strategic location. Create a commercial space that meets the needs of the inhabitants of the area. Don't miss this opportunity to invest in a plot of land with great potential. -Outstanding Features: - Land divided into Plots: Ideal for individual residential sales or for an integrated commercial development. - Premium Location: In the best area of Cuevas de Becerro, ensuring a high quality of life and excellent connectivity. - Planned Green Zones: Spaces dedicated to enjoyment and recreation, increasing the value and demand of the homes. - Included Roads: Improves accessibility and adds value to the project, making the development more attractive. -Investor Benefits: - High Demand: The strategic location and quality of the project ensures high demand from buyers and tenants. - High Profit Margin: Potential for land appreciation and high profitability for developers and builders. - Construction Facilities: Land divided into plots and with approved project, which reduces time and procedures. -Location and Surroundings: Cuevas de Becerro is a charming, sprawling village, known for its stunning natural setting, surrounded by mountains and green landscapes that offer a respite from urban life. The abundance of water in the area ensures a reliable supply and is a key factor for sustainable development. The village has extensive green areas that provide a peaceful and healthy environment, perfect for families and individuals seeking a high quality of life in a safe and friendly environment. The growing infrastructure and development opportunities make this place a smart and promising investment. -Excellent Road Connections: Cuevas del Becerro enjoys a privileged location with excellent road connections, making it easily accessible from the surrounding major towns and cities. This proximity ensures quick and convenient travel to and from the village, increasing its attractiveness to both residents and investors. It also provides easy access to Ronda, only 20 min. drive away and the Costa del Sol at 75 min. -Project flexibility: In addition to the approved urban plan for housing, this plot offers the possibility of modifying the project to suit other types of business, such as hospitality, camping or other commercial developments. This broadens the investment and profitability opportunities for buyers.