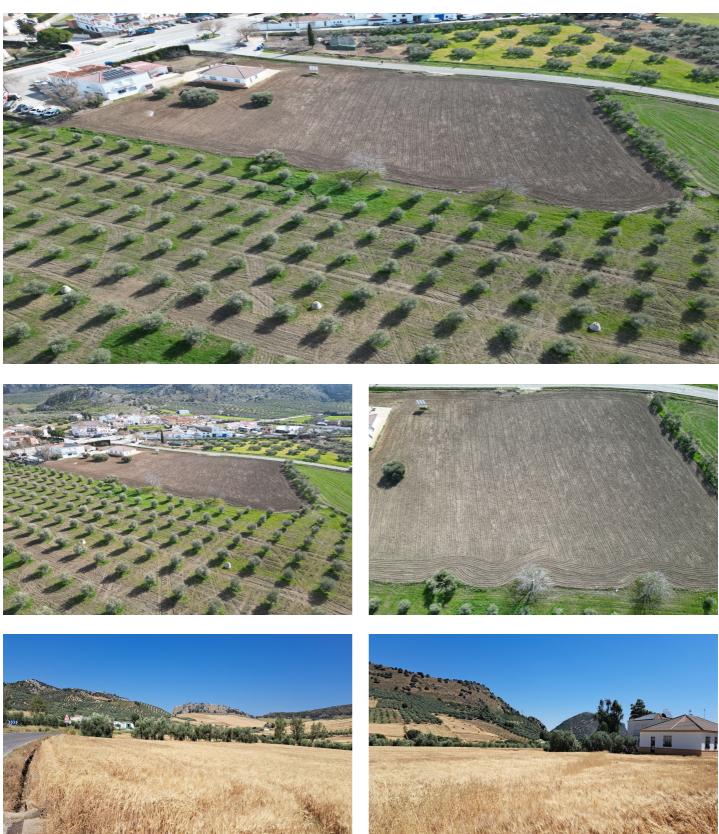

### Guadalteba, Cuevas del Becerro

Building land with 31 plots, roads and green areas! Do you dream of building your own real estate project in an idyllic setting? Look no further, this is your chance. We offer you a building plot of 8191m2, consisting of 31 plots, roads and green areas, located in the charming village of Cuevas del Becerro, in the Serrania de Ronda. The project is fully approved and all the documentation is in order, so you can start building immediately. Cuevas del Becerro, known as the "Balcony of the Serrania", will captivate you with its natural beauty and rich history. A village where tranquillity and tradition come together to offer a unique experience. Imagine the possibilities: Build detached or semi-detached houses in a peaceful setting surrounded by nature. Develop a rural tourism project taking advantage of the charm of the village and its strategic location. Create a commercial space that meets the needs of the inhabitants of the area. Don't miss this opportunity to invest in a plot of land with great potential. -Outstanding Features: - Land divided into Plots: Ideal for individual residential sales or for an integrated commercial development. - Premium Location: In the best area of Cuevas de Becerro, ensuring a high quality of life and excellent connectivity. - Planned Green Zones: Spaces dedicated to enjoyment and recreation, increasing the value and demand of the homes. - Included Roads: Improves accessibility and adds value to the project, making the development more attractive. -Investor Benefits: - High Demand: The strategic location and quality of the project ensures high demand from buyers and tenants. - High Profit Margin: Potential for land appreciation and high profitability for developers and builders. - Construction Facilities: Land divided into plots and with approved project, which reduces time and procedures. -Location and Surroundings: Cuevas de Becerro is a charming, sprawling village, known for its stunning natural setting, surrounded by mountains and green landscapes that offer a respite from urban life. The abundance of water in the area ensures a reliable supply and is a key factor for sustainable development. The village has extensive green areas that provide a peaceful and healthy environment, perfect for families and individuals seeking a high quality of life in a safe and friendly environment. The growing infrastructure and development opportunities make this place a smart and promising investment. -Excellent Road Connections: Cuevas del Becerro enjoys a privileged location with excellent road connections, making it easily accessible from the surrounding major towns and cities. This proximity ensures quick and convenient travel to and from the village, increasing its attractiveness to both residents and investors. It also provides easy access to Ronda, only 20 min. drive away and the Costa del Sol at 75 min. -Project flexibility: In addition to the approved urban plan for housing, this plot offers the possibility of modifying the project to suit other types of business, such as hospitality, camping or other commercial developments. This broadens the investment and profitability opportunities for buyers.